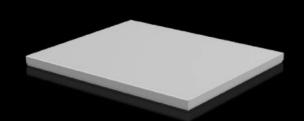

## CX 6730.940 - Cover plate For CX console system

To seal the roof opening of CX pedestals and desk units.

#### **Features**

| Model No.                            | CX 6730.940                                                       |
|--------------------------------------|-------------------------------------------------------------------|
| Material                             | Sheet steel                                                       |
| Surface finish                       | Textured paint                                                    |
| Colour                               | RAL 7035                                                          |
| Supply includes                      | Assembly parts                                                    |
| To fit                               | Enclosure type: CX pedestal<br>Width: = 600 mm<br>Depth: = 500 mm |
| Protection category NEMA             | NEMA 1<br>NEMA 12                                                 |
| IP protection category to IEC 60 529 | IP 55                                                             |
| Packs of                             | 1 pc(s).                                                          |
| Net weight                           | 5                                                                 |
| Gross weight                         | 5.147                                                             |
| Customs tariff number                | 94039910                                                          |
| EAN                                  | 4028177983502                                                     |
| ETIM 9                               | EC000784                                                          |
| ETIM 8                               | EC000784                                                          |
| ECLASS 8.0                           | 27180504                                                          |