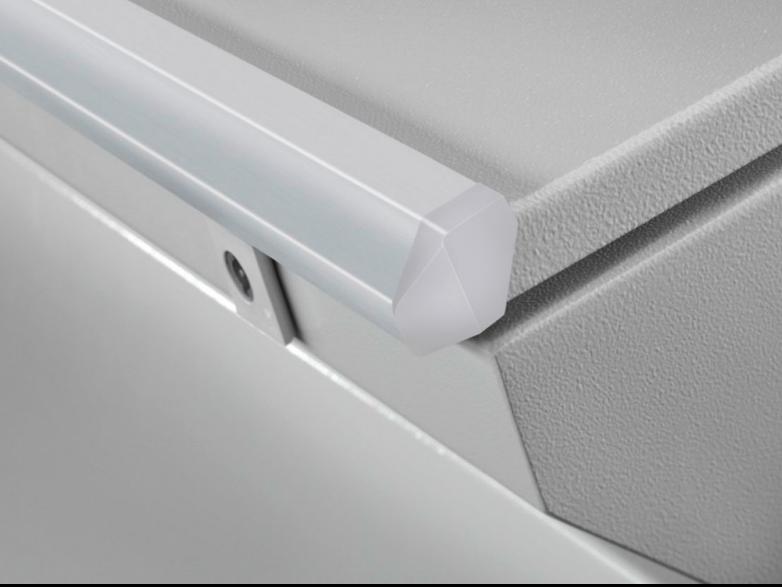

## TP 6731.120 - TP aluminium strip

Prevents wiring plans etc. from slipping.

## **Features**

| Model No.             | TP 6731.120                                                                            |
|-----------------------|----------------------------------------------------------------------------------------|
| Product description   | For retrospective external mounting on TP desk units, consoles and one-piece consoles. |
| Applications          | TP three-part/two-part                                                                 |
|                       | One-piece consoles TP                                                                  |
|                       | May be mounted on all enclosures/covers with 20 mm fold height                         |
|                       | (max. metal thickness 2 mm)                                                            |
| Material              | Extruded aluminium section                                                             |
|                       | Cover caps: Plastic                                                                    |
| Surface finish        | Aluminium extruded section: natural anodised                                           |
| Colour                | Cover caps: RAL 7035                                                                   |
| Length                | 1.750 mm                                                                               |
| Installation options  | Easily cut to length for other sizes                                                   |
|                       | 3 x width 600 mm                                                                       |
|                       | 2 x width 800 mm                                                                       |
|                       | 1 x width 1000 mm + 1 x width 600 mm                                                   |
|                       | 1 x width 1200 mm                                                                      |
|                       | 1 x width 1600 mm                                                                      |
| Packs of              | 1 pc(s).                                                                               |
| Net weight            | 0.847                                                                                  |
| Gross weight          | 0.947                                                                                  |
| Customs tariff number | 76169990                                                                               |
| EAN                   | 4028177662513                                                                          |
| ETIM 9                | EC002620                                                                               |
| ECLASS 8.0            | 27189261                                                                               |
|                       |                                                                                        |