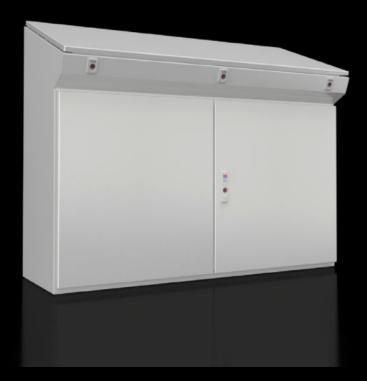

## CX 6742.000 - CX one-piece console

One-piece console for operating and monitoring, with large mounting plate and a high protection category of IP 55, available in four different widths.

#### **Features**

| Model No.       | CX 6742.000                                                                                                                                                                                                                                                                  |
|-----------------|------------------------------------------------------------------------------------------------------------------------------------------------------------------------------------------------------------------------------------------------------------------------------|
| Design          | One-piece consoles                                                                                                                                                                                                                                                           |
| Material        | Enclosure: Sheet steel 1.5 mm  Door and console cover: Sheet steel, 2.0 mm, all-round foamed-in PU seal  Mounting plate: Sheet steel, 2.5 mm                                                                                                                                 |
| Surface finish  | Enclosure, cover and door: Dipcoat-primed, powder-coated on the outside, textured paint  Mounting plate: Zinc-plated                                                                                                                                                         |
| Colour          | RAL 7035                                                                                                                                                                                                                                                                     |
| Supply includes | Enclosure, solid back and sides Door or double-door at front, with 3-point locking system Mounting plate Cover with cam locks, hinged at the rear, 2 stays with automatic latching. Automatic unlatching on the left, manual on the right. Gland plate Lock: 3 mm double-bit |
| Dimensions      | Width: 1,200 mm<br>Height: 970 mm<br>Depth: 400 mm                                                                                                                                                                                                                           |