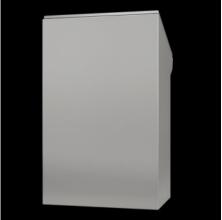

## CX 6742.000 - CX one-piece console

One-piece console for operating and monitoring, with large mounting plate and a high protection category of IP 55, available in four different widths.

#### **Features**

| Model No.       | CX 6742.000                                                                                                                                                                                                                                                                  |
|-----------------|------------------------------------------------------------------------------------------------------------------------------------------------------------------------------------------------------------------------------------------------------------------------------|
| Design          | One-piece consoles                                                                                                                                                                                                                                                           |
| Material        | Enclosure: Sheet steel 1.5 mm  Door and console cover: Sheet steel, 2.0 mm, all-round foamed-in PU seal  Mounting plate: Sheet steel, 2.5 mm                                                                                                                                 |
| Surface finish  | Enclosure, cover and door: Dipcoat-primed, powder-coated on the outside, textured paint  Mounting plate: Zinc-plated                                                                                                                                                         |
| Colour          | RAL 7035                                                                                                                                                                                                                                                                     |
| Supply includes | Enclosure, solid back and sides Door or double-door at front, with 3-point locking system Mounting plate Cover with cam locks, hinged at the rear, 2 stays with automatic latching. Automatic unlatching on the left, manual on the right. Gland plate Lock: 3 mm double-bit |
| Dimensions      | Width: 1,200 mm<br>Height: 970 mm<br>Depth: 400 mm                                                                                                                                                                                                                           |