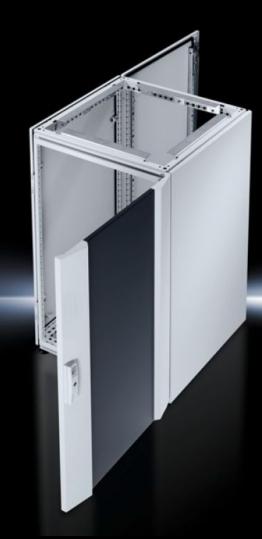

#### IW 6900.100 - Industrial Workstations

Lower enclosure based on TS 8 for Industrial Workstations.

#### **Features**

| Model No.                            | IW 6900.100                                                                                                                  |
|--------------------------------------|------------------------------------------------------------------------------------------------------------------------------|
| Design                               | Designer door, rear door                                                                                                     |
| Material                             | Enclosure, designer door, rear door: Sheet steel                                                                             |
| Surface finish                       | Enclosure: Dipcoat-primed, powder-coated on the outside, textured paint                                                      |
| Colour                               | Enclosure: RAL 7035                                                                                                          |
| Supply includes                      | Enclosure with side panels screw-fastened from the inside, base with gland plate and levelling feet Designer door, rear door |
| Dimensions                           | Width: 600 mm<br>Height: 900 mm<br>Depth: 600 mm                                                                             |
| IP protection category to IEC 60 529 | IP 55                                                                                                                        |
| Protection category NEMA             | NEMA 12                                                                                                                      |
| Packs of                             | 1 pc(s).                                                                                                                     |
| Net weight                           | 58.103                                                                                                                       |
| Gross weight                         | 59.9                                                                                                                         |
| Customs tariff number                | 94032080                                                                                                                     |
| EAN                                  | 4028177290044                                                                                                                |
| ETIM 9                               | EC002502                                                                                                                     |
| ECLASS 8.0                           | 27180501                                                                                                                     |