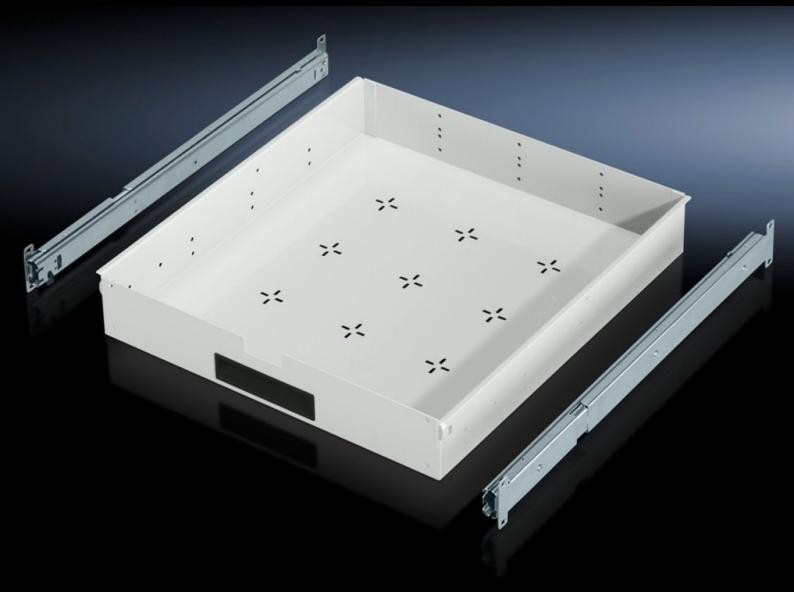

## IW 6902.700 Drawer tray

State: 25.08.2025. (Source: rittal.com/hr-hr)

## IW 6902.700 - Drawer tray Pull-out

For enclosures with TS frame construction in series IW, PC.

## **Features**

| Model No.                     | IW 6902.700                                                                                                    |
|-------------------------------|----------------------------------------------------------------------------------------------------------------|
| Material                      | Sheet steel                                                                                                    |
| Colour                        | RAL 7035                                                                                                       |
| Supply includes               | 2 telescopic slides                                                                                            |
| Installation options          | For enclosures with TS frame construction in series IW, PC.                                                    |
| Load capacity                 | 40 kg surface load, static                                                                                     |
| Dimensions                    | Width: 484.5 mm<br>Height: 83 mm<br>Depth: 519 mm                                                              |
| To fit                        | Enclosure type: IW PC Width: = 600 mm Depth: ≥ 600 mm ≤ 800 mm                                                 |
| Packs of                      | 1 pc(s).                                                                                                       |
| Net weight                    | 8.227                                                                                                          |
| Gross weight                  | 8.66                                                                                                           |
| PCF per pack (cradle-to-gate) | 32.8 kg CO2 eq (Cat B)                                                                                         |
| Note on PCF category          | Category B: PCF value (cradle-to-gate) based on the product weight, approximately calculated and self-declared |
| Customs tariff number         | 94039910                                                                                                       |
| EAN                           | 4028177289857                                                                                                  |
| ETIM 9                        | EC002620                                                                                                       |
| ECLASS 8.0                    | 27189261                                                                                                       |