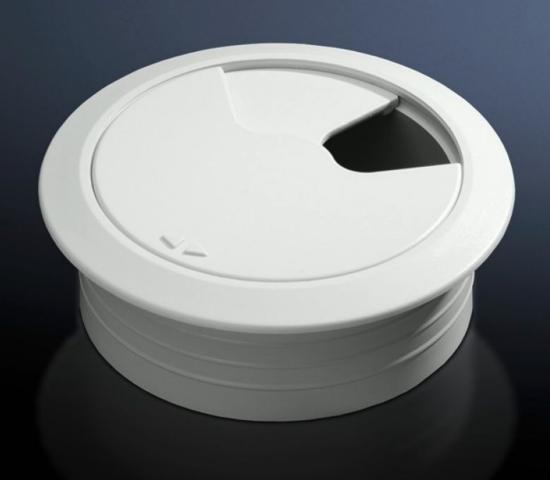

## IW 6902.770 - Cable gland for IW worktops

To fit drilled holes  $\emptyset$  60 mm. For the entry of cables with pre-assembled connectors, the rotating flap and cover are easily removed.

## **Features**

| Model No.             | IW 6902.770                                                                                                                                 |
|-----------------------|---------------------------------------------------------------------------------------------------------------------------------------------|
| Product description   | To fit drilled holes Ø 60 mm. For the entry of cables with pre-<br>assembled connectors, the rotating flap and cover are easily<br>removed. |
| Material              | Plastic                                                                                                                                     |
| Colour                | RAL 7035                                                                                                                                    |
| Ø hole                | 60 mm                                                                                                                                       |
| Packs of              | 1 pc(s).                                                                                                                                    |
| Net weight            | 0.024                                                                                                                                       |
| Gross weight          | 0.025                                                                                                                                       |
| Customs tariff number | 39269097                                                                                                                                    |
| EAN                   | 4028177399303                                                                                                                               |
| ETIM 9                | EC002502                                                                                                                                    |
| ECLASS 8.0            | 27180501                                                                                                                                    |