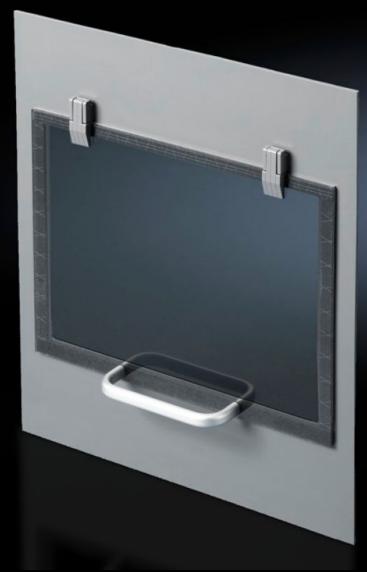

## IW 6903.200 Paper removal flap

State: 25.08.2025. (Source: rittal.com/hr-hr)

## IW 6903.200 - Paper removal flap for installation in surfaces

For installation in surfaces, facilitates easy removal of pages from the printer without opening the enclosure door.