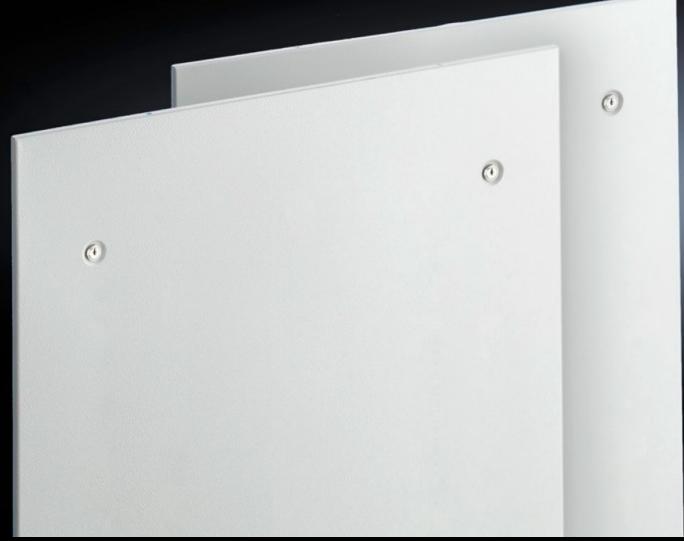

## TE 7000.652 - Side panel for TE 7000

Side panels, for TE.

## Features

| Model No.                               | TE 7000.652                                                                                           |
|-----------------------------------------|-------------------------------------------------------------------------------------------------------|
| Product description                     | Simple assembly with insertion aid at the bottom and lock at the top. Earthing bolt with contact lug. |
| Material                                | Sheet steel                                                                                           |
| Surface finish                          | Powder-coated                                                                                         |
| Colour                                  | RAL 7035                                                                                              |
| Supply includes                         | Security lock 3524 E                                                                                  |
| To fit                                  | Enclosure type: TE 7000<br>Height: 2,000 mm<br>Depth: 800 mm                                          |
| IP protection category to IEC 60<br>529 | IP 20                                                                                                 |
| Basic material                          | Sheet steel                                                                                           |
| Packs of                                | 2 pc(s).                                                                                              |
| Net weight                              | 25                                                                                                    |
| Gross weight                            | 25.2                                                                                                  |
| EAN                                     | 4028177434875                                                                                         |
| ECLASS 8.0                              | 27182101                                                                                              |