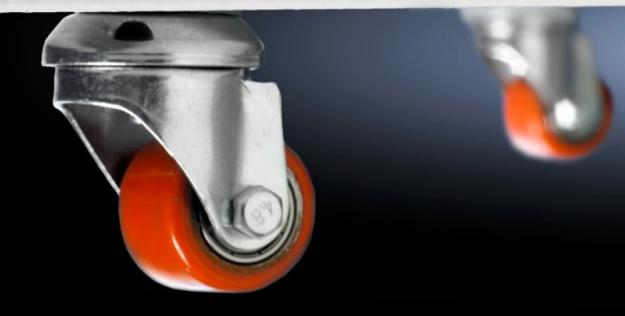

## TE 7000.672 - Transport castors for FlatBox

Transport castors, for FlatBox.

## Tender text

TE transport castors For easy transportation between sites. The castors can be screwed into the corners of the base frame in addition to the levelling feet. Load capacity: 300 kg static Height: 58.5 mm