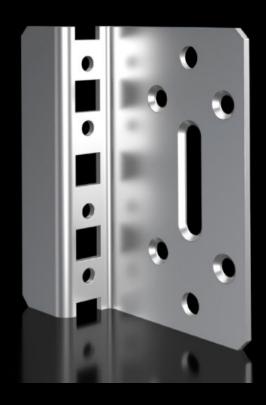

## DK 7000.688 - PDU mounting adaptor

Adaptor for mounting the PDU on a punched section with mounting flange in the VX IT