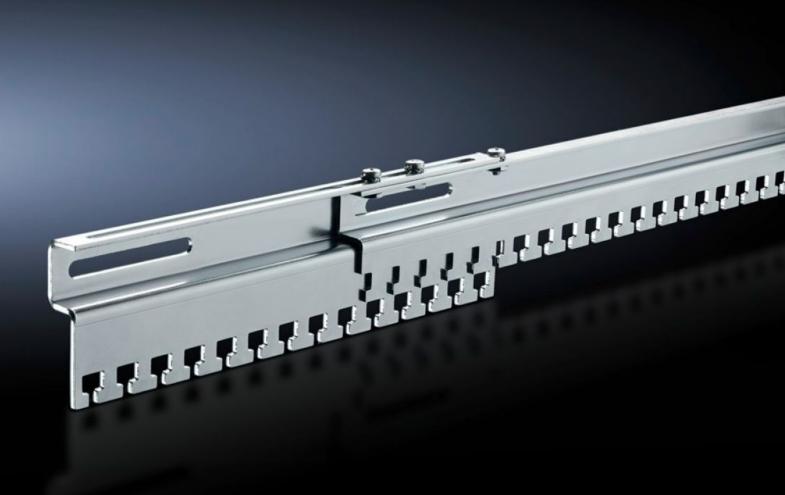

## DK 7016.150 - Cable clamp, variable for enclosureindependent mounting

For enclosure-independent mounting, variable attachment from 450 to 800 mm for flexible cable clamping in two variants: as C rails or T-head rail.

#### Tender text

Cable clamp, variable, T-head version

Cable clamp rail, length-adjustable, for flexible attachment irrespective of the enclosure system used. Variable attachment of 450 - 800 mm. The cable clamping occurs by means of fixing to Theads.

Dimensions: L(mm): 450 - 800 mm Sheet steel, zinc-plated, passivated