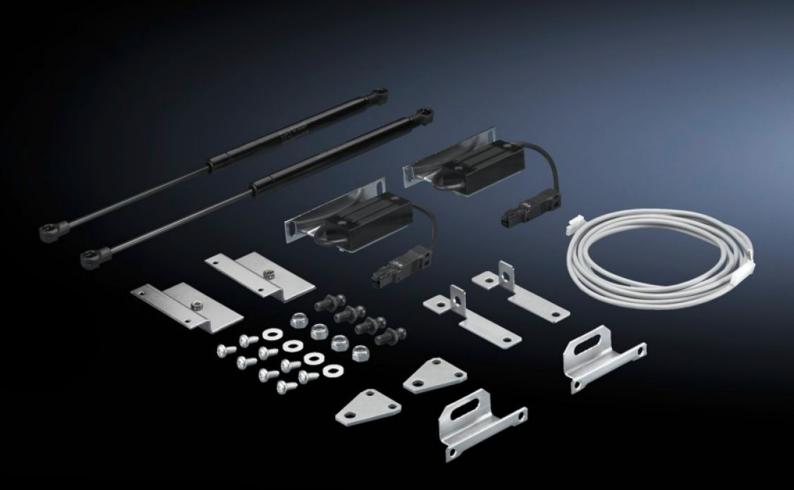

## DK 7030.261 - Door kit extension for TS IT

Spindle motor system, allowing the door to be opened in any emergency situation. The door kit is connected and activated using the corresponding door control module.

## Features

| Model No.             | DK 7030.261                                                                                                                                                                                                                                     |
|-----------------------|-------------------------------------------------------------------------------------------------------------------------------------------------------------------------------------------------------------------------------------------------|
| Product description   | For automatic opening of the rack doors in emergency situations, in<br>applications with under-pressure in the rack. The door kit extension<br>must be connected and activated in combination with the door kit<br>via the door control module. |
| Applications          | Applications with underpressure in the rack, such as LCP or powerful server fan motors                                                                                                                                                          |
| Function principle    | The motor pushes the door open until the underpressure is released.                                                                                                                                                                             |
| Material              | Sheet steel<br>Aluminium<br>Plastic                                                                                                                                                                                                             |
| Supply includes       | 2 spindle motors<br>2 push frames<br>Instructions<br>Assembly parts<br>Spindle motor<br>Assembly parts                                                                                                                                          |
| Packs of              | 2 pc(s).                                                                                                                                                                                                                                        |
| Gross weight          | 3.78                                                                                                                                                                                                                                            |
| Customs tariff number | 85269200                                                                                                                                                                                                                                        |
| EAN                   | 4028177698611                                                                                                                                                                                                                                   |
| ETIM 9                | EC001770                                                                                                                                                                                                                                        |
| ECLASS 8.0            | 27390190                                                                                                                                                                                                                                        |
|                       |                                                                                                                                                                                                                                                 |

### Tender text

7030.261 Door kit for TS IT, extension for LCP Packs of 2 To automatically open the doors in TS IT racks. The spindle motor is used in addition to door kits with gas pressure dampers/solenoids. The kit contains two spindle motors which ensure that the doors are pushed open in a rack with negative pressure. The spindle motors use a compressive force of 1,000 N to counter the force of the fans for the cooling system/server which hold the doors closed. The kit consists of two spindle motors, one each for the front door and the rear door with assembly parts. Technical specifications: Temperature application range: -5 °C to 45 °C Humidity range: 5% to 95% relative humidity, non-condensing IP protection category: IP40 to IEC 60 529 Force: 1000 N Rated voltage: 24 V DC Rated current: 900 mA