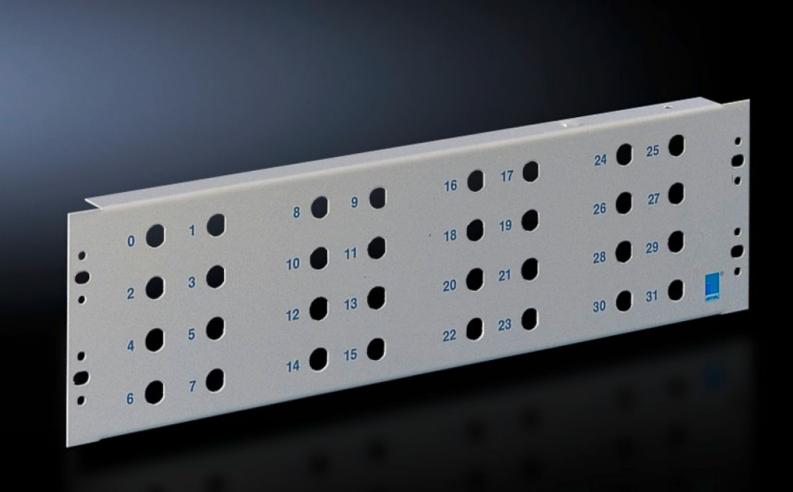

### DK 7069.535 - Patch panel for BNC jacks (version E)

With accommodation facility for cable clamp straps.

#### **Features**

| DI/ 70/0 F0F                                                                   |
|--------------------------------------------------------------------------------|
| DK 7069.535                                                                    |
| With accommodation facility for cable clamp straps DK 7610.000 or DK 7611.000. |
| Sheet steel                                                                    |
| RAL 7035                                                                       |
| 32                                                                             |
| :                                                                              |
| 1 pc(s).                                                                       |
| 1.03                                                                           |
| 1.067                                                                          |
| 94039910                                                                       |
| 4028177166349                                                                  |
| 19170112                                                                       |
|                                                                                |

#### Tender text

Patch panel 482.6 mm (19"), 3 U Patch panel 482.6 mm (19"), 3 U, to accommodate 32 BNC jacks (design E), incl. accommodation facility for cable clamp straps.

Material: sheet steel Surface finish: RAL 7035