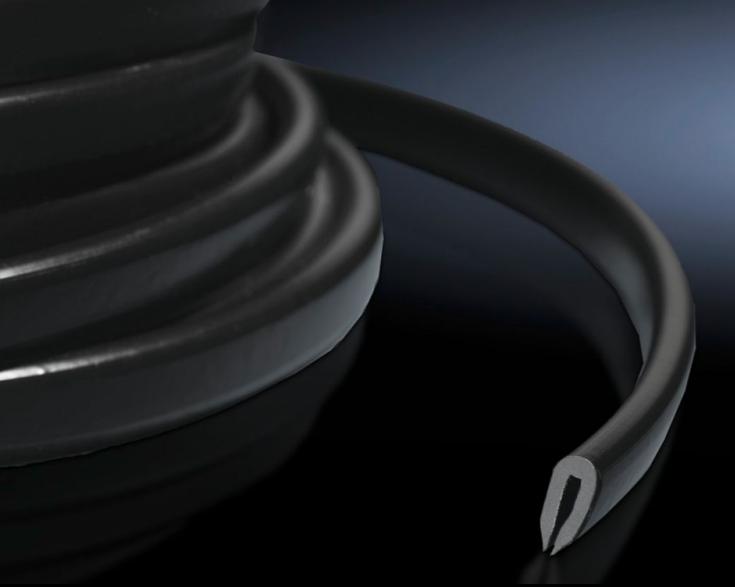

## DK 7072.100 - Edge protector

For covering sharp edges of cut-outs, provides protection from injuries and prevents damage to inserted cables, may be cut to the required length.

### **Features**

| Model No.             | DK 7072.100                                                                                                                                                                                                                             |
|-----------------------|-----------------------------------------------------------------------------------------------------------------------------------------------------------------------------------------------------------------------------------------|
| Product description   | For covering sharp edges of cut-outs. Provides protection from injuries and prevents damage to inserted cables. The edge protector is suitable for material thicknesses of approx. 1.0 – 2.0 mm, and may be cut to length individually. |
| Material              | Plastic PVC                                                                                                                                                                                                                             |
| Colour                | Black                                                                                                                                                                                                                                   |
| Length                | 10 m                                                                                                                                                                                                                                    |
| Dimensions            | Width: 6 mm<br>Height: 11 mm<br>Length: 10 m                                                                                                                                                                                            |
| Packs of              | 1 pc(s).                                                                                                                                                                                                                                |
| Net weight            | 0.41                                                                                                                                                                                                                                    |
| Gross weight          | 0.47                                                                                                                                                                                                                                    |
| Customs tariff number | 39162000                                                                                                                                                                                                                                |
| EAN                   | 4028177246614                                                                                                                                                                                                                           |
| ETIM 9                | EC002624                                                                                                                                                                                                                                |
| ECLASS 8.0            | 27189265                                                                                                                                                                                                                                |
|                       |                                                                                                                                                                                                                                         |