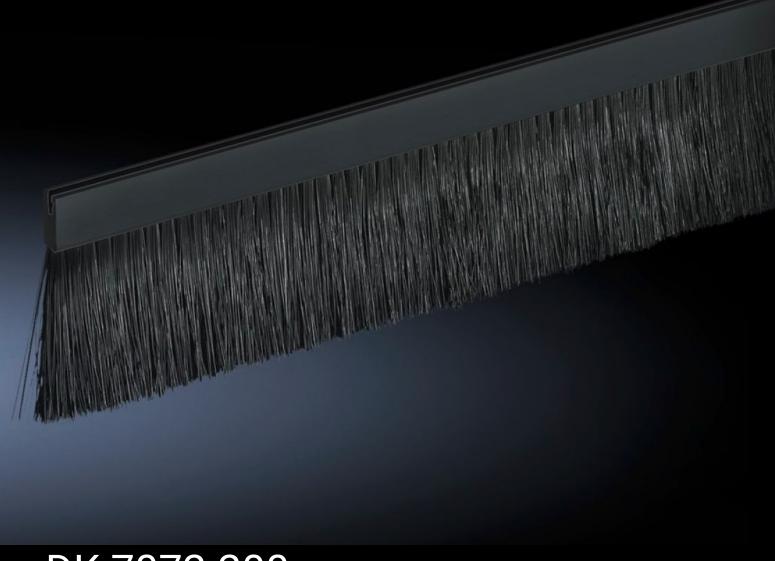

## DK 7072.200 - Brush strip

Cut-outs for cable routing at any given positions in the side panel, rear panel, doors, roof and gland plate may be finished off attractively by simply attaching the brush strip.

#### **Features**

| Model No.                | DK 7072.200                                                                                                                                                                                                                                                 |
|--------------------------|-------------------------------------------------------------------------------------------------------------------------------------------------------------------------------------------------------------------------------------------------------------|
| Product description      | For individual installation of enclosure panels, gland plates and panels. Cut-outs for cable routing at any given positions in the side panel, rear panel, doors, roof and base plate may be finished off attractively by simply attaching the brush strip. |
| Benefits                 | Snap-on surface: 10 mm                                                                                                                                                                                                                                      |
| Function principle       | Maximum cut-out height: 38 mm                                                                                                                                                                                                                               |
| Material                 | Plastic sheathing: 18 mm<br>Brush strip: Plastic, UL 94-HB                                                                                                                                                                                                  |
| Bristle length           | 30 mm                                                                                                                                                                                                                                                       |
| Length                   | 2 m                                                                                                                                                                                                                                                         |
| Dimensions               | Length: 2 m                                                                                                                                                                                                                                                 |
| For material thicknesses | 0.6 - 1.5 mm                                                                                                                                                                                                                                                |
| Packs of                 | 1 pc(s).                                                                                                                                                                                                                                                    |
| Net weight               | 0.43                                                                                                                                                                                                                                                        |
| Gross weight             | 0.433                                                                                                                                                                                                                                                       |
| Customs tariff number    | 96035000                                                                                                                                                                                                                                                    |
| EAN                      | 4028177221642                                                                                                                                                                                                                                               |
| ETIM 9                   | EC012298                                                                                                                                                                                                                                                    |
| ECLASS 8.0               | 27142421                                                                                                                                                                                                                                                    |
|                          |                                                                                                                                                                                                                                                             |