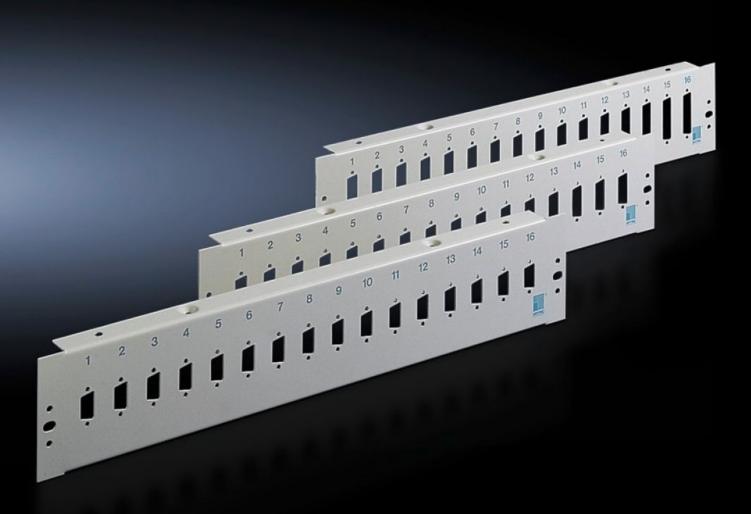

## DK 7087.535 - Patch panel for 24 V interfaces

For the installation of 16 sub-D (trapezoid) jacks and connectors, with accommodation facility for cable clamps.

## Features

| Model No.             | DK 7087.535                                                                                                                                             |
|-----------------------|---------------------------------------------------------------------------------------------------------------------------------------------------------|
| Product description   | For the installation of 16 sub-D (trapezoid) jacks and connectors.<br>With accommodation facility for cable clamp straps DK 7610.000 or<br>DK 7611.000. |
| Material              | Sheet steel                                                                                                                                             |
| Colour                | RAL 7035                                                                                                                                                |
| For no. of poles      | 9                                                                                                                                                       |
| Number of locations   | 16                                                                                                                                                      |
| Number of locations   | :                                                                                                                                                       |
| Packs of              | 1 pc(s).                                                                                                                                                |
| Net weight            | 0.718                                                                                                                                                   |
| Gross weight          | 0.795                                                                                                                                                   |
| Customs tariff number | 94039910                                                                                                                                                |
| EAN                   | 4028177166394                                                                                                                                           |
| ETIM 9                | EC001128                                                                                                                                                |
| ECLASS 8.0            | 19170112                                                                                                                                                |