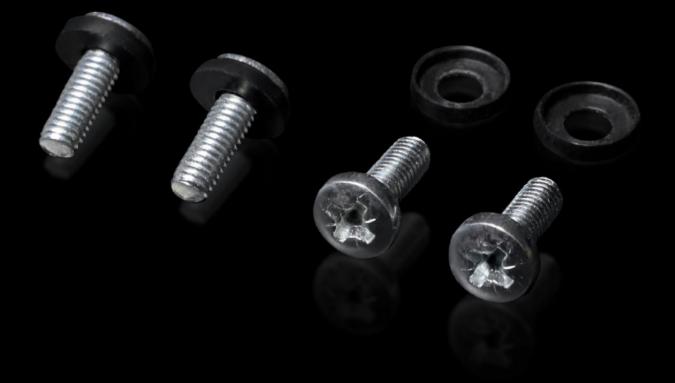

## DK 7094.120 - Assembly screws

For electronic equipment, 482.6 mm (19") installed components and blanking plates.

## Features

| Model No.             | DK 7094.120                                                                        |
|-----------------------|------------------------------------------------------------------------------------|
| Design                | Phillips-head screw                                                                |
| Product description   | For electronic equipment, 482.6 mm (19") installed components and blanking plates. |
| Supply includes       | Plastic washers                                                                    |
| Assembly instruction  | Max. tightening torque 3 Nm                                                        |
| Dimensions            | Thread: M5<br>Thread length: 16 mm                                                 |
| Packs of              | 50 pc(s).                                                                          |
| Net weight            | 0.15                                                                               |
| Gross weight          | 0.194                                                                              |
| Customs tariff number | 73181900                                                                           |
| EAN                   | 4028177663039                                                                      |
| ETIM 9                | EC000889                                                                           |
| ECLASS 8.0            | 23110190                                                                           |
|                       |                                                                                    |