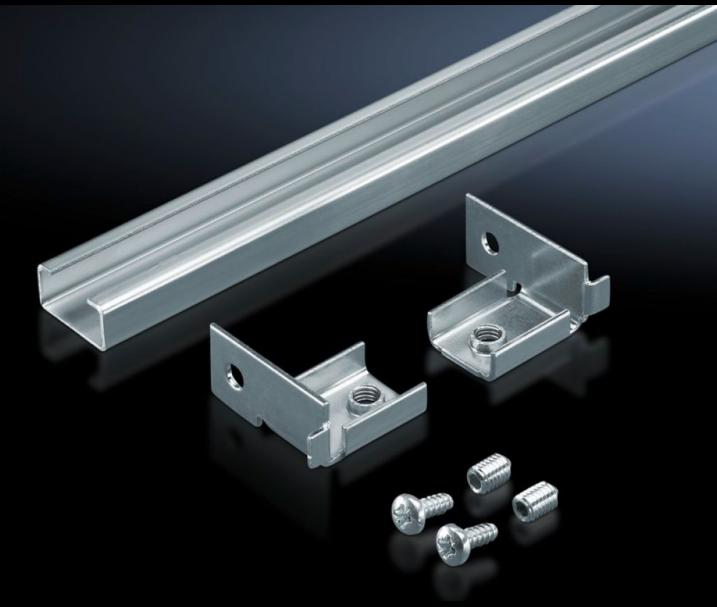

## DK 7096.000 - C rails for DK-TS

For direct mounting on the horizontal enclosure section.

## **Features**

| Model No.            | DK 7096.000                                                                                                             |
|----------------------|-------------------------------------------------------------------------------------------------------------------------|
| Material             | Sheet steel                                                                                                             |
| Surface finish       | Zinc-plated                                                                                                             |
| Supply includes      | Assembly parts                                                                                                          |
| Length               | 690 mm                                                                                                                  |
| Installation options | On the horizontal enclosure sections On the vertical TS, VX SE enclosure section via adaptor rails for VX compatibility |
| To fit               | Enclosure type: DK-TS<br>Width: 800 mm<br>Depth: 800 mm                                                                 |
| Packs of             | 6 pc(s).                                                                                                                |
| ECLASS 8.0           | 27400501                                                                                                                |