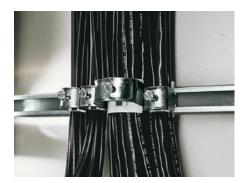

### DK 7097.000 - Cable clip for C rail, combination rail

For attaching cables to the C rail.

#### Tender text

Cable clamps 18 - 22 mm

For attaching cables to C rails. For cable diameter 18-22 mm.

Material: sheet steel, zinc-plated, passivated, with plastic insert.

© Rittal 2025 3