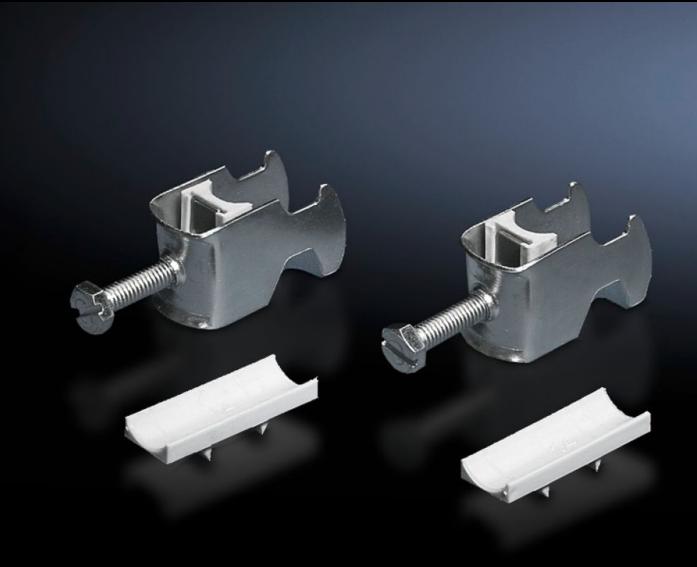

### DK 7097.000 - Cable clip for C rail, combination rail

For attaching cables to the C rail.

#### **Features**

| Model No.                     | DK 7097.000                                                                                                    |
|-------------------------------|----------------------------------------------------------------------------------------------------------------|
| Design                        | for cable diameter 18 – 22 mm                                                                                  |
| Product description           | For attaching cables to the C rail.                                                                            |
| Material                      | Sheet steel                                                                                                    |
| Surface finish                | Zinc-plated                                                                                                    |
| Supply includes               | Plastic insert                                                                                                 |
| Min. cable diameter           | 18 mm                                                                                                          |
| Max. cable diameter           | 22 mm                                                                                                          |
| Packs of                      | 25 pc(s).                                                                                                      |
| Net weight                    | 0.975                                                                                                          |
| Gross weight                  | 1                                                                                                              |
| PCF per pack (cradle-to-gate) | 3.9 kg CO2 eq (Cat B)                                                                                          |
| Note on PCF category          | Category B: PCF value (cradle-to-gate) based on the product weight, approximately calculated and self-declared |
| Customs tariff number         | 73182900                                                                                                       |
| EAN                           | 4028177124523                                                                                                  |
| ETIM 9                        | EC000454                                                                                                       |
| ETIM 8                        | EC000127                                                                                                       |
|                               |                                                                                                                |

#### Tender text

Cable clamps 18 - 22 mm

For attaching cables to C rails. For cable diameter 18-22 mm.

Material: sheet steel, zinc-plated, passivated, with plastic insert.

© Rittal 2025 3