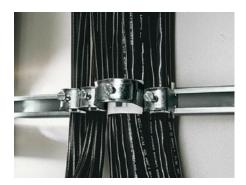

### DK 7097.260 - Cable clip for C rail, combination rail

For attaching cables to the C rail.

#### **Features**

| Model No.                     | DK 7097.260                                                                                                    |
|-------------------------------|----------------------------------------------------------------------------------------------------------------|
| Design                        | for cable diameter 26 – 30 mm                                                                                  |
| Product description           | For attaching cables to the C rail.                                                                            |
| Material                      | Sheet steel                                                                                                    |
| Surface finish                | Zinc-plated                                                                                                    |
| Supply includes               | Plastic insert                                                                                                 |
| Min. cable diameter           | 26 mm                                                                                                          |
| Max. cable diameter           | 30 mm                                                                                                          |
| Packs of                      | 25 pc(s).                                                                                                      |
| Net weight                    | 1                                                                                                              |
| Gross weight                  | 1.26                                                                                                           |
| PCF per pack (cradle-to-gate) | 4.9 kg CO2 eq (Cat B)                                                                                          |
| Note on PCF category          | Category B: PCF value (cradle-to-gate) based on the product weight, approximately calculated and self-declared |
| Customs tariff number         | 73182900                                                                                                       |
| EAN                           | 4028177193185                                                                                                  |
| E-Number Sweden               | E1300410                                                                                                       |
| ETIM 9                        | EC000454                                                                                                       |
|                               |                                                                                                                |

#### Tender text

Cable clamps 26 - 30 mm

For attaching the cables to the C rails.

For cable diameter: 26 - 30 mm.

Material: Sheet steel, zinc-plated, passivated

with plastic insert

© Rittal 2025 3