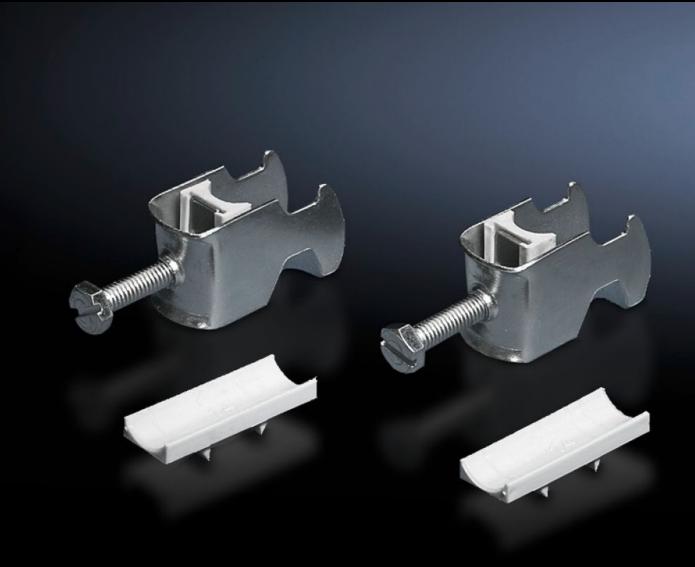

### DK 7097.260 - Cable clip for C rail, combination rail

For attaching cables to the C rail.

#### **Features**

| Model No.                     | DK 7097.260                                                                                                    |
|-------------------------------|----------------------------------------------------------------------------------------------------------------|
| Design                        | for cable diameter 26 – 30 mm                                                                                  |
| Product description           | For attaching cables to the C rail.                                                                            |
| Material                      | Sheet steel                                                                                                    |
| Surface finish                | Zinc-plated                                                                                                    |
| Supply includes               | Plastic insert                                                                                                 |
| Min. cable diameter           | 26 mm                                                                                                          |
| Max. cable diameter           | 30 mm                                                                                                          |
| Packs of                      | 25 pc(s).                                                                                                      |
| Net weight                    | 1                                                                                                              |
| Gross weight                  | 1.26                                                                                                           |
| PCF per pack (cradle-to-gate) | 4.9 kg CO2 eq (Cat B)                                                                                          |
| Note on PCF category          | Category B: PCF value (cradle-to-gate) based on the product weight, approximately calculated and self-declared |
| Customs tariff number         | 73182900                                                                                                       |
| EAN                           | 4028177193185                                                                                                  |
| E-Number Sweden               | E1300410                                                                                                       |
| ETIM 9                        | EC000454                                                                                                       |
|                               |                                                                                                                |

#### Tender text

Cable clamps 26 - 30 mm

For attaching the cables to the C rails.

For cable diameter: 26 - 30 mm.

Material: Sheet steel, zinc-plated, passivated

with plastic insert

© Rittal 2025 3