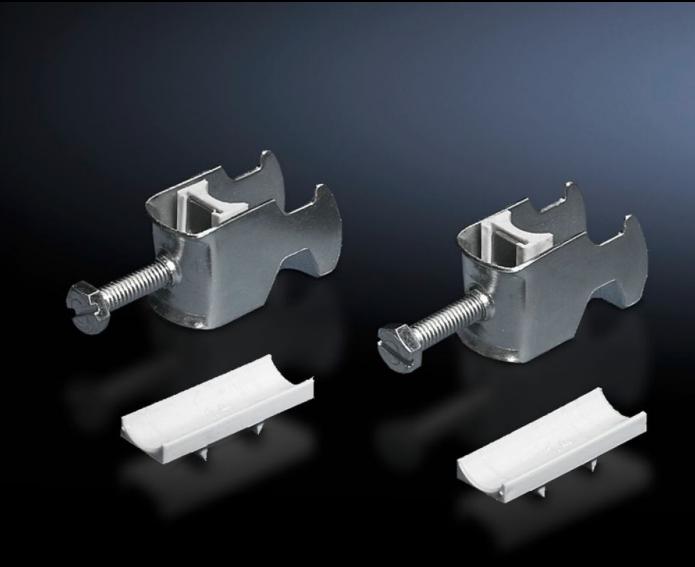

### DK 7097.300 - Cable clip for C rail, combination rail

For attaching cables to the C rail.

#### **Features**

| Model No.                     | DK 7097.300                                                                                                    |
|-------------------------------|----------------------------------------------------------------------------------------------------------------|
| Design                        | for cable diameter 30 – 34 mm                                                                                  |
| Product description           | For attaching cables to the C rail.                                                                            |
| Material                      | Sheet steel                                                                                                    |
| Surface finish                | Zinc-plated                                                                                                    |
| Supply includes               | Plastic insert                                                                                                 |
| Min. cable diameter           | 30 mm                                                                                                          |
| Max. cable diameter           | 34 mm                                                                                                          |
| Packs of                      | 25 pc(s).                                                                                                      |
| Net weight                    | 1                                                                                                              |
| Gross weight                  | 1.378                                                                                                          |
| PCF per pack (cradle-to-gate) | 5.2 kg CO2 eq (Cat B)                                                                                          |
| Note on PCF category          | Category B: PCF value (cradle-to-gate) based on the product weight, approximately calculated and self-declared |
| Customs tariff number         | 73182900                                                                                                       |
| EAN                           | 4028177193192                                                                                                  |
| E-Number Sweden               | E1300411                                                                                                       |
| ETIM 9                        | EC000454                                                                                                       |
|                               |                                                                                                                |

#### Tender text

Cable clamps 30 - 34 mm

For attaching the cables to the C rails.

For cable diameter: 30 - 34 mm.

Material: Sheet steel, zinc-plated, passivated

with plastic insert

© Rittal 2025 3