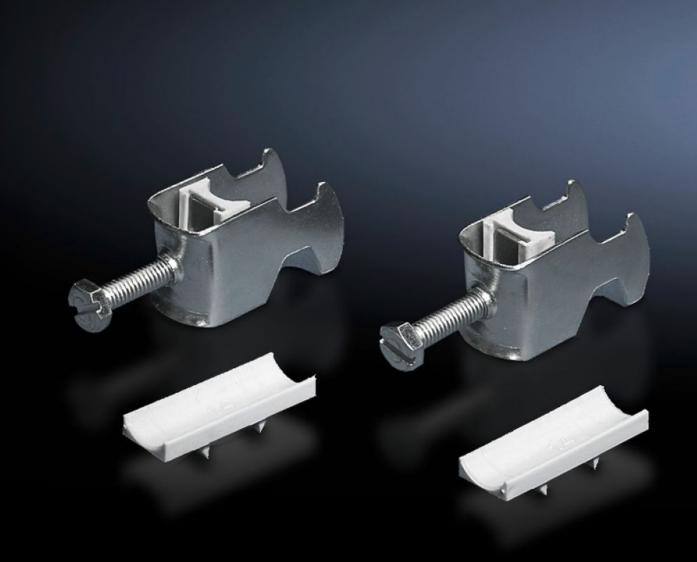

### DK 7098.000 - Cable clip for C rail, combination rail

For attaching cables to the C rail.

#### **Features**

| Model No.                     | DK 7098.000                                                                                                    |
|-------------------------------|----------------------------------------------------------------------------------------------------------------|
| Design                        | for cable diameter 38 – 42 mm                                                                                  |
| Product description           | For attaching cables to the C rail.                                                                            |
| Material                      | Sheet steel                                                                                                    |
| Surface finish                | Zinc-plated                                                                                                    |
| Supply includes               | Plastic insert                                                                                                 |
| Min. cable diameter           | 38 mm                                                                                                          |
| Max. cable diameter           | 42 mm                                                                                                          |
| Packs of                      | 25 pc(s).                                                                                                      |
| Net weight                    | 2                                                                                                              |
| Gross weight                  | 2.006                                                                                                          |
| PCF per pack (cradle-to-gate) | 8.1 kg CO2 eq (Cat B)                                                                                          |
| Note on PCF category          | Category B: PCF value (cradle-to-gate) based on the product weight, approximately calculated and self-declared |
| Customs tariff number         | 73182900                                                                                                       |
| EAN                           | 4028177124547                                                                                                  |
| ETIM 9                        | EC000454                                                                                                       |
| ETIM 8                        | EC000127                                                                                                       |
|                               |                                                                                                                |

#### Tender text

Cable clamps 38 - 42 mm

For attaching cables to C rails. For cable diameter 38 - 42 mm.

Material: sheet steel, zinc-plated, passivated, with plastic insert.

© Rittal 2025 3