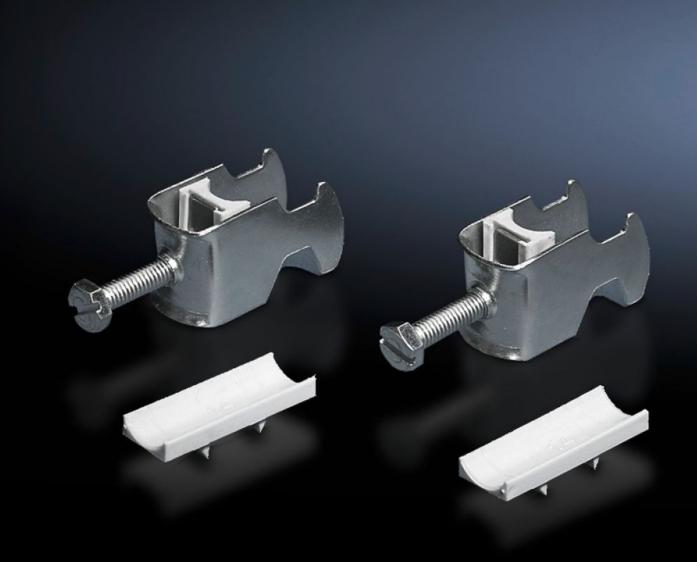

### DK 7099.000 - Cable clip for C rail, combination rail

For attaching cables to the C rail.

#### **Features**

| Model No.                     | DK 7099.000                                                                                                    |
|-------------------------------|----------------------------------------------------------------------------------------------------------------|
| Design                        | for cable diameter 56 – 64 mm                                                                                  |
| Product description           | For attaching cables to the C rail.                                                                            |
| Material                      | Sheet steel                                                                                                    |
| Surface finish                | Zinc-plated                                                                                                    |
| Supply includes               | Plastic insert                                                                                                 |
| Min. cable diameter           | 56 mm                                                                                                          |
| Max. cable diameter           | 64 mm                                                                                                          |
| Packs of                      | 25 pc(s).                                                                                                      |
| Net weight                    | 3.125                                                                                                          |
| Gross weight                  | 3.461                                                                                                          |
| PCF per pack (cradle-to-gate) | 13.1 kg CO2 eq (Cat B)                                                                                         |
| Note on PCF category          | Category B: PCF value (cradle-to-gate) based on the product weight, approximately calculated and self-declared |
| Customs tariff number         | 73182900                                                                                                       |
| EAN                           | 4028177124561                                                                                                  |
| E-Number Sweden               | E1300414                                                                                                       |
| ETIM 9                        | EC000454                                                                                                       |
|                               |                                                                                                                |

#### Tender text

Cable clamps 56 - 64 mm

For attaching cables to C rails. For cable diameter 56 - 64 mm.

Material: sheet steel, zinc-plated, passivated, with plastic insert.

© Rittal 2025 3