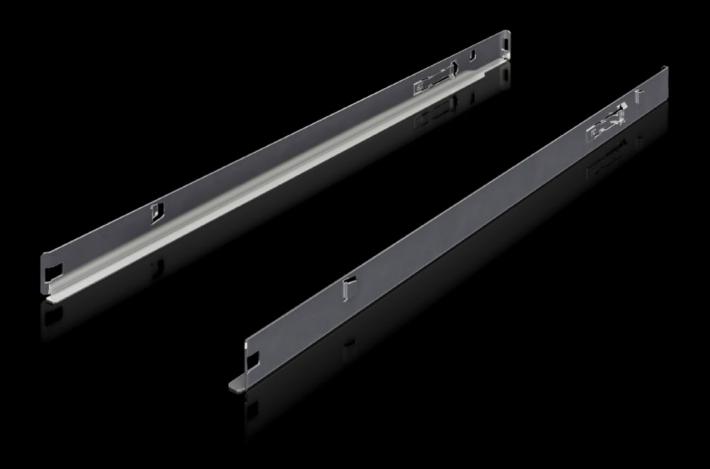

## IT 7100.410 - OCP rail 21" for OCP ORV3 rack

Snap-type OCP rails for installing 21" components in the Rittal OCP ORV3 rack.

## **Features**

| Model No.             | IT 7100.410                                                                                                                                                                                         |
|-----------------------|-----------------------------------------------------------------------------------------------------------------------------------------------------------------------------------------------------|
| Product description   | For installing 21" components in the OCP ORV3 rack.                                                                                                                                                 |
| Benefits              | OCP-accepted solution for the rapid integration of service and network components Rapid assembly and maintenance thanks to simple, tool-free click-in attachment Load capacity up to 80 kg per rail |
| Applications          | For installing at the left and right in the OCP ORV3 rack                                                                                                                                           |
| Material              | Sheet steel                                                                                                                                                                                         |
| Surface finish        | Galvanised                                                                                                                                                                                          |
| Note                  | One rail is required for each height unit                                                                                                                                                           |
| Packs of              | 8 pc(s).                                                                                                                                                                                            |
| Net weight            | 12.8                                                                                                                                                                                                |
| Gross weight          | 14.78                                                                                                                                                                                               |
| Customs tariff number | 73269098                                                                                                                                                                                            |
| EAN                   | 4028177998605                                                                                                                                                                                       |
| ETIM 9                | EC002620                                                                                                                                                                                            |
| ECLASS 8.0            | 27189234                                                                                                                                                                                            |
|                       |                                                                                                                                                                                                     |