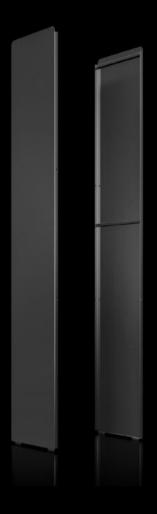

## IT 7100.500 OCP side panel

State: 01.08.2025. (Source: rittal.com/hr-hr)

## IT 7100.500 - OCP side panel for OCP ORV3 rack

For improved access protection and optimisation of the air routing in the Rittal OCP ORV3 rack.