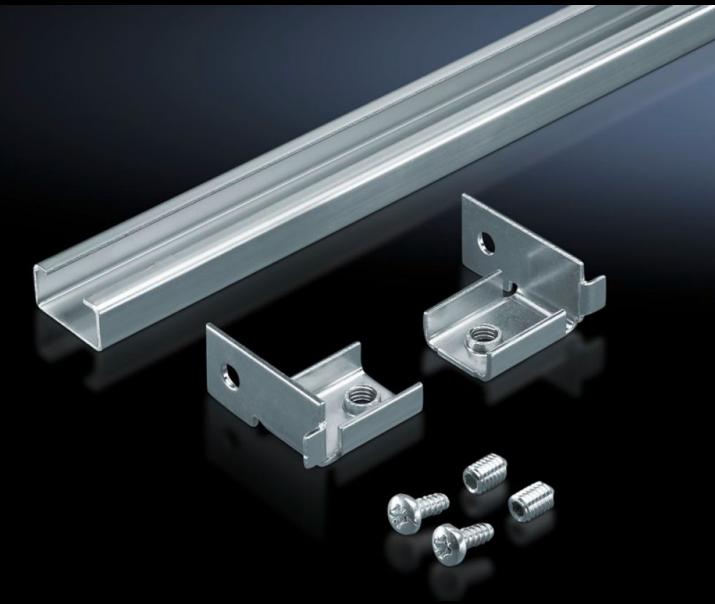

## DK 7102.000 - C rails for DK-TS

For direct mounting on the horizontal enclosure section.

### **Features**

| Model No.             | DK 7102.000                                                                                                             |
|-----------------------|-------------------------------------------------------------------------------------------------------------------------|
| Material              | Sheet steel                                                                                                             |
| Surface finish        | Zinc-plated                                                                                                             |
| Supply includes       | Assembly parts                                                                                                          |
| Length                | 1.090 mm                                                                                                                |
| Installation options  | On the horizontal enclosure sections On the vertical TS, VX SE enclosure section via adaptor rails for VX compatibility |
| To fit                | Enclosure type: DK-TS<br>Width: 1,200 mm<br>Depth: 1,200 mm                                                             |
| Packs of              | 6 pc(s).                                                                                                                |
| Net weight            | 5.058                                                                                                                   |
| Gross weight          | 5.322                                                                                                                   |
| Customs tariff number | 73269098                                                                                                                |
| EAN                   | 4028177124622                                                                                                           |
| ECLASS 8.0            | 27400501                                                                                                                |