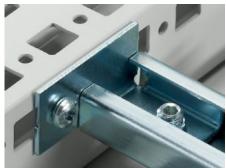

## DK 7102.000 - C rails for DK-TS

For direct mounting on the horizontal enclosure section.

### **Features**

| Model No.             | DK 7102.000                                                                                                             |
|-----------------------|-------------------------------------------------------------------------------------------------------------------------|
| Material              | Sheet steel                                                                                                             |
| Surface finish        | Zinc-plated                                                                                                             |
| Supply includes       | Assembly parts                                                                                                          |
| Length                | 1.090 mm                                                                                                                |
| Installation options  | On the horizontal enclosure sections On the vertical TS, VX SE enclosure section via adaptor rails for VX compatibility |
| To fit                | Enclosure type: DK-TS<br>Width: 1,200 mm<br>Depth: 1,200 mm                                                             |
| Packs of              | 6 pc(s).                                                                                                                |
| Net weight            | 5.058                                                                                                                   |
| Gross weight          | 5.322                                                                                                                   |
| Customs tariff number | 73269098                                                                                                                |
| EAN                   | 4028177124622                                                                                                           |
| ECLASS 8.0            | 27400501                                                                                                                |