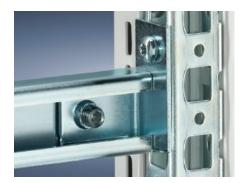

## DK 7102.000 - C rails for DK-TS

For direct mounting on the horizontal enclosure section.

### **Features**

| Model No.             | DK 7102.000                                                                                                             |
|-----------------------|-------------------------------------------------------------------------------------------------------------------------|
| Material              | Sheet steel                                                                                                             |
| Surface finish        | Zinc-plated                                                                                                             |
| Supply includes       | Assembly parts                                                                                                          |
| Length                | 1.090 mm                                                                                                                |
| Installation options  | On the horizontal enclosure sections On the vertical TS, VX SE enclosure section via adaptor rails for VX compatibility |
| To fit                | Enclosure type: DK-TS<br>Width: 1,200 mm<br>Depth: 1,200 mm                                                             |
| Packs of              | 6 pc(s).                                                                                                                |
| Net weight            | 5.058                                                                                                                   |
| Gross weight          | 5.322                                                                                                                   |
| Customs tariff number | 73269098                                                                                                                |
| EAN                   | 4028177124622                                                                                                           |
| ECLASS 8.0            | 27400501                                                                                                                |