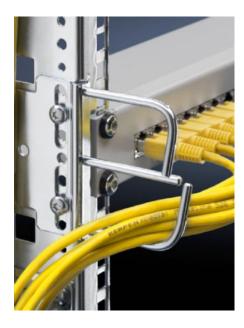

## DK 7111.250 - Distributor clip

For structured cable routing of entire cable bundles, may be secured to a variety of different positions inside the enclosure, for both horizontal and vertical distribution of the cables.