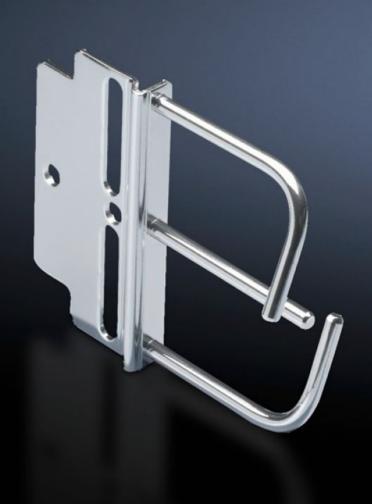

## DK 7111.250 Distributor clip

State: 22.05.2025. (Source: rittal.com/hr-hr)

## DK 7111.250 - Distributor clip

For structured cable routing of entire cable bundles, may be secured to a variety of different positions inside the enclosure, for both horizontal and vertical distribution of the cables.

## **Features**

| Model No.             | DK 7111.250                                                                                                                                      |
|-----------------------|--------------------------------------------------------------------------------------------------------------------------------------------------|
| Design                | Distributor clip, horizontal: For mounting angles and mounting frames. Distribution of cables among the various height units of the patch level. |
| Material              | Sheet steel                                                                                                                                      |
| Surface finish        | Zinc-plated                                                                                                                                      |
| Supply includes       | Assembly parts                                                                                                                                   |
| Packs of              | 4 pc(s).                                                                                                                                         |
| Net weight            | 0.416                                                                                                                                            |
| Gross weight          | 0.479                                                                                                                                            |
| Customs tariff number | 73269098                                                                                                                                         |
| EAN                   | 4028177519572                                                                                                                                    |
| ECLASS 8.0            | 27400604                                                                                                                                         |
|                       |                                                                                                                                                  |