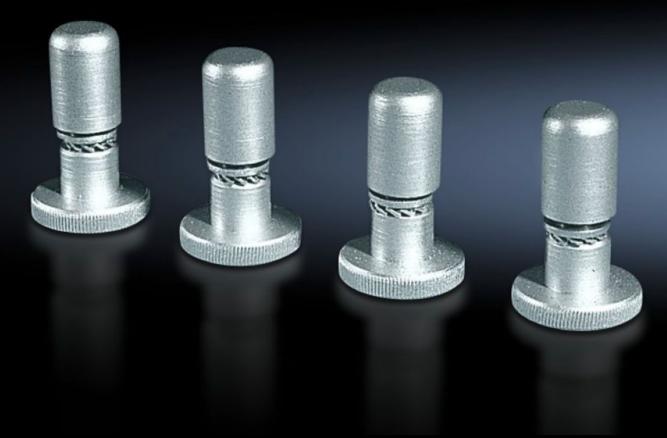

# DK 7115.000 - Fastening bolts for slotted component shelves

For non-slip attachment of your components, the bolts are screwed into the longitudinal slots of the component shelf support surface, consequently, they are infinitely adjustable and can be adapted to suit any appliance.

#### **Features**

| Model No.             | DK 7115.000                                                                                                                                                                                                                  |
|-----------------------|------------------------------------------------------------------------------------------------------------------------------------------------------------------------------------------------------------------------------|
| Product description   | For non-slip attachment of your components. The bolts are screwed into the longitudinal slots of the component shelf support surface. Consequently, they are infinitely adjustable and can be adapted to suit any appliance. |
| Material              | Steel                                                                                                                                                                                                                        |
| Surface finish        | Clear-chromated                                                                                                                                                                                                              |
| Packs of              | 4 pc(s).                                                                                                                                                                                                                     |
| Net weight            | 0.16                                                                                                                                                                                                                         |
| Gross weight          | 0.192                                                                                                                                                                                                                        |
| Customs tariff number | 73181535                                                                                                                                                                                                                     |
| EAN                   | 4028177124981                                                                                                                                                                                                                |
| ETIM 9                | EC002620                                                                                                                                                                                                                     |
| ECLASS 8.0            | 27189261                                                                                                                                                                                                                     |