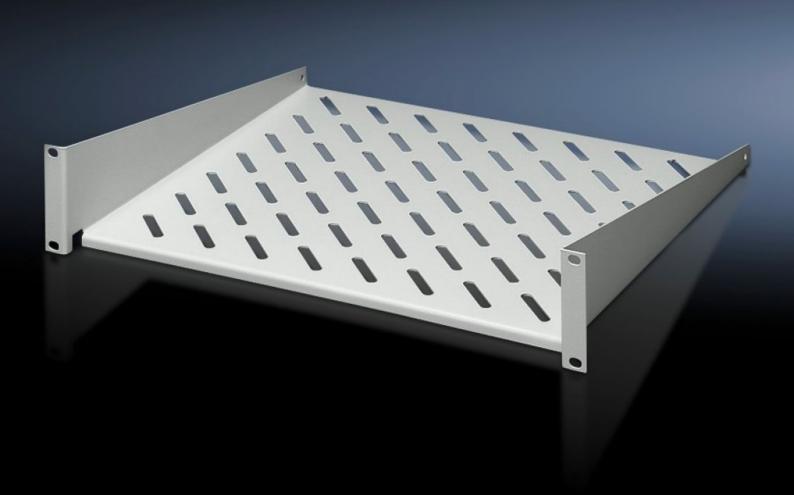

# DK 7119.250 - Component shelf 2 U, static installation

Component shelf 2 U, static installation for attachment to the 482.6 mm (19") system punchings. Load capacity: 25 kg.

#### **Features**

| Model No.                     | DK 7119.250                                                                                                    |
|-------------------------------|----------------------------------------------------------------------------------------------------------------|
| Design                        | 482.6 mm (19")                                                                                                 |
| Product description           | For mounting between 482.6 mm (19") mounting angles.                                                           |
| Material                      | Sheet steel                                                                                                    |
| Surface finish                | Spray-finished                                                                                                 |
| Colour                        | RAL 7035                                                                                                       |
| Load capacity                 | 25 kg surface load, static                                                                                     |
| Note                          | Not suitable for combination with telescopic slides.                                                           |
| Dimensions                    | Width: 482.6 mm                                                                                                |
|                               | Depth: 250 mm                                                                                                  |
| Packs of                      | 1 pc(s).                                                                                                       |
| Net weight                    | 1.92                                                                                                           |
| Gross weight                  | 2.28                                                                                                           |
| PCF per pack (cradle-to-gate) | 9 kg CO2 eq (Cat B)                                                                                            |
| Note on PCF category          | Category B: PCF value (cradle-to-gate) based on the product weight, approximately calculated and self-declared |
|                               |                                                                                                                |

### Tender text

Component shelf, 2 U, static

Load capacity: 25 kg surface load, static

Material: Sheet steel, spray finished in RAL 7035  $\,$ 

Dimensions (W x H x D): 483 mm x 88 mm x 250 mm

© Rittal 2025 3