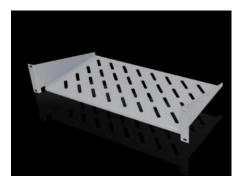

# DK 7119.250 - Component shelf 2 U, static installation

Component shelf 2 U, static installation for attachment to the 482.6 mm (19") system punchings. Load capacity: 25 kg.

#### **Features**

| Model No.                     | DK 7119.250                                                                                                    |
|-------------------------------|----------------------------------------------------------------------------------------------------------------|
| Design                        | 482.6 mm (19")                                                                                                 |
| Product description           | For mounting between 482.6 mm (19") mounting angles.                                                           |
| Material                      | Sheet steel                                                                                                    |
| Surface finish                | Spray-finished                                                                                                 |
| Colour                        | RAL 7035                                                                                                       |
| Load capacity                 | 25 kg surface load, static                                                                                     |
| Note                          | Not suitable for combination with telescopic slides.                                                           |
| Dimensions                    | Width: 482.6 mm                                                                                                |
|                               | Depth: 250 mm                                                                                                  |
| Packs of                      | 1 pc(s).                                                                                                       |
| Net weight                    | 1.92                                                                                                           |
| Gross weight                  | 2.28                                                                                                           |
| PCF per pack (cradle-to-gate) | 9 kg CO2 eq (Cat B)                                                                                            |
| Note on PCF category          | Category B: PCF value (cradle-to-gate) based on the product weight, approximately calculated and self-declared |
|                               |                                                                                                                |

### Tender text

Component shelf, 2 U, static

Load capacity: 25 kg surface load, static

Material: Sheet steel, spray finished in RAL 7035  $\,$ 

Dimensions (W x H x D): 483 mm x 88 mm x 250 mm

© Rittal 2025 3