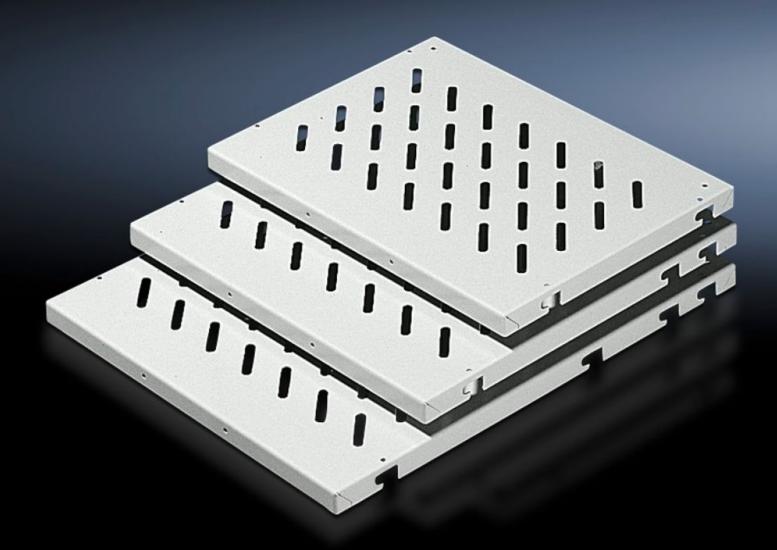

# DK 7145.635 - Component shelf, 482.6 mm (19") configuration Enclosures with L-shaped mounting angles front and rear

Provide several attachment points, so the distance between the 482.6 mm (19") mounting angles is variable, load capacity: 50 kg.

#### **Features**

| Model No.                        | DK 7145.635                                                                                                                                                                                                                                                                                                                                                                            |
|----------------------------------|----------------------------------------------------------------------------------------------------------------------------------------------------------------------------------------------------------------------------------------------------------------------------------------------------------------------------------------------------------------------------------------|
| Product description              | Depending on their depth, the component shelves have several attachment points, so the distance between the 482.6 mm (19″) mounting angles is variable within certain limits. Each component shelf secured in this way can be retrospectively upgraded to full withdrawal using telescopic slides. For this purpose, the telescopic slides are screw-fastened in place of the spacers. |
| Applications                     | For mounting two between 482.6 mm (19") mounting angles For upgrading legacy TS items                                                                                                                                                                                                                                                                                                  |
| Material                         | Sheet steel                                                                                                                                                                                                                                                                                                                                                                            |
| Colour                           | RAL 7035                                                                                                                                                                                                                                                                                                                                                                               |
| Supply includes                  | Assembly parts                                                                                                                                                                                                                                                                                                                                                                         |
| Distance between mounting levels | 448 mm<br>548 mm<br>598 mm                                                                                                                                                                                                                                                                                                                                                             |
| Load capacity                    | 50 kg area load                                                                                                                                                                                                                                                                                                                                                                        |
| Note                             | For TS: If L-shaped mounting angles based on TS are used in network enclosures, adaptor 7827.300 is required For TS, 482.6 mm (19") system punchings: The depth-variable installation kit 7063.850 allows flexible mounting between two L-shaped mounting angles directly on the 19" system punchings.                                                                                 |
| Dimensions                       | Width: 409 mm<br>Depth: 600 mm                                                                                                                                                                                                                                                                                                                                                         |
| Packs of                         | 1 pc(s).                                                                                                                                                                                                                                                                                                                                                                               |

#### Tender text

Component shelf for 482.6 mm (19")attachment levels

Component shelf made from 1.5 mm steel sheet for network enclosures with two 482.6 mm (19") attachment levels. The component shelf has slots for preventing heat accumulation and can be loaded up to a maximum of 50 kg. The component shelf is fitted on U-pitch pattern mounting angles and the height can be adjusted linearly as per the U-pitch pattern, using the T-slot mounting angles