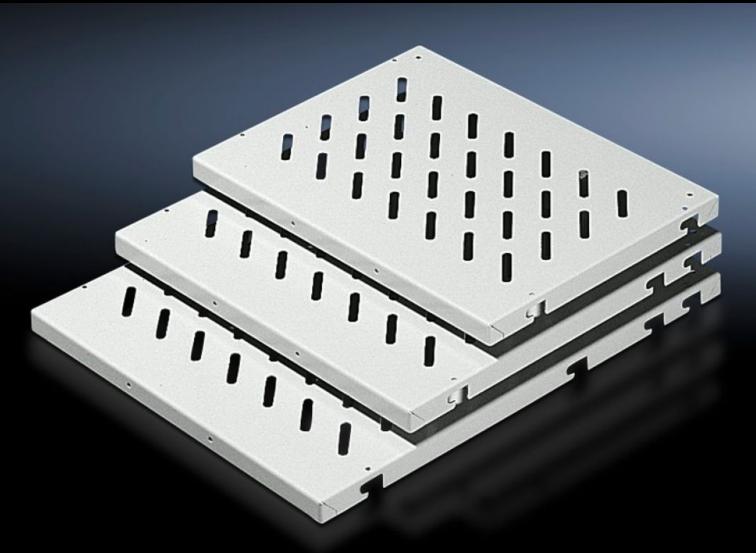

## DK 7145.735 - Component shelf, 482.6 mm (19") configuration Enclosures with L-shaped mounting angles front and rear

Provide several attachment points, so the distance between the 482.6 mm (19<sup>°</sup>) mounting angles is variable, load capacity: 50 kg.

#### Tender text

Component shelf for 482.6 mm (19") attachment levels

Component shelf made from 1.5 mm steel sheet for network enclosures with two 482.6 mm (19") attachment levels. The component shelf has slots for preventing heat accumulation and can be loaded up to a maximum of 50 kg. The component shelf is fitted on U-pitch pattern mounting angles and the height can be adjusted linearly as per the U-pitch pattern, using the T-slot mounting angles Material: Sheet steel Paint finish: RAL 7035 W x D dimensions: 409 x 700 mm