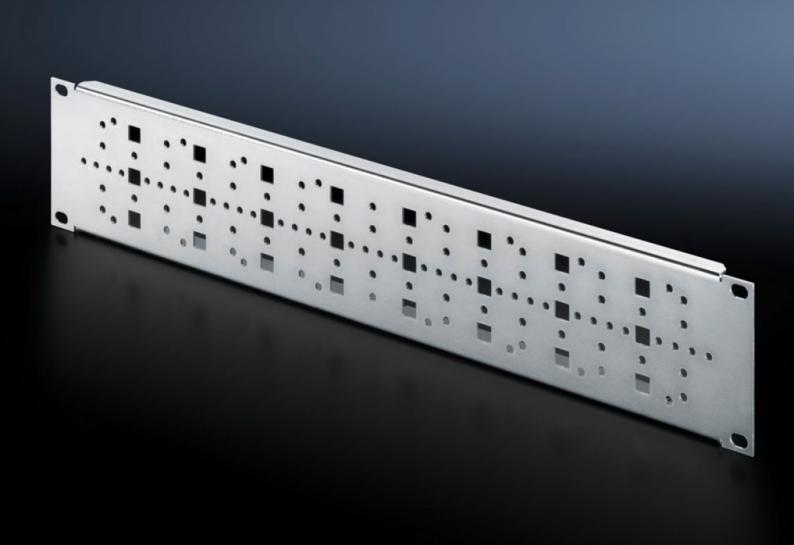

## DK 7151.300 - Mounting panel, 482.6 mm (19")

For fast integration of smaller mounting units within the 482.6 mm (19") level, such as potential equalisation rails, distributor boxes, small electrical components etc.

#### **Features**

| DK 7151.300                                                                                                                                                                                                                                                |
|------------------------------------------------------------------------------------------------------------------------------------------------------------------------------------------------------------------------------------------------------------|
| For fast integration of smaller mounting units within the 482.6 mm (19") level, such as potential equalisation rails, distributor boxes, small electrical components etc. Simple screw-fastening of the components to the integral 25 mm system punchings. |
| Sheet steel                                                                                                                                                                                                                                                |
| Zinc-plated                                                                                                                                                                                                                                                |
| 450 mm                                                                                                                                                                                                                                                     |
| Width: 482.6 mm                                                                                                                                                                                                                                            |
| Installation depth for components: 430 mm                                                                                                                                                                                                                  |
| 2 U                                                                                                                                                                                                                                                        |
| 2 U                                                                                                                                                                                                                                                        |
| 1 pc(s).                                                                                                                                                                                                                                                   |
| 0.619                                                                                                                                                                                                                                                      |
| 0.62                                                                                                                                                                                                                                                       |
| 2.4 kg CO2 eq (Cat B)                                                                                                                                                                                                                                      |
| Category B: PCF value (cradle-to-gate) based on the product weight, approximately calculated and self-declared                                                                                                                                             |
|                                                                                                                                                                                                                                                            |

#### Tender text

Mounting panel 482.6 mm (19 inch), 2 U
For fast integration of smaller mounting units
within the 482.6 mm (19 inch) level, such as potential
equalisation rails, distributor boxes, small
electrical components etc.
Simple screw-fastening of the components to the
integral 25 mm system punchings.