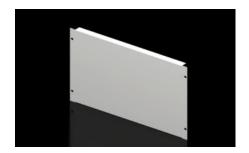

## DK 7156.035 - Blanking panel, 482.6 mm (19")

As an extension cover or for population as required.

#### **Features**

| Model No.                     | DK 7156.035                                                                                                    |
|-------------------------------|----------------------------------------------------------------------------------------------------------------|
| Product description           | As an extension cover or for population as required.                                                           |
| Material                      | Sheet steel                                                                                                    |
| Colour                        | RAL 7035                                                                                                       |
| Build-up height               | 266 mm                                                                                                         |
| Dimensions                    | Width: 482.6 mm                                                                                                |
| Units                         | 6 U                                                                                                            |
| Packs of                      | 2 pc(s).                                                                                                       |
| Net weight                    | 2.94                                                                                                           |
| Gross weight                  | 3.14                                                                                                           |
| PCF per pack (cradle-to-gate) | 12.5 kg CO2 eq (Cat B)                                                                                         |
| Note on PCF category          | Category B: PCF value (cradle-to-gate) based on the product weight, approximately calculated and self-declared |
| Customs tariff number         | 94039910                                                                                                       |
| EAN                           | 4028177165779                                                                                                  |
| ETIM 9                        | EC000456                                                                                                       |
| ECLASS 8.0                    | 27189217                                                                                                       |
|                               |                                                                                                                |

#### Tender text

482.6 mm (19") blanking panel, 6 U

Used as an extension cover or for fitting separately.

Installation height: 266 mm, 6 U

Version: Steel sheet Spray-finish: RAL 7035

Dimensions (W x H x D): 483 mm x 266 mm x 23 mm