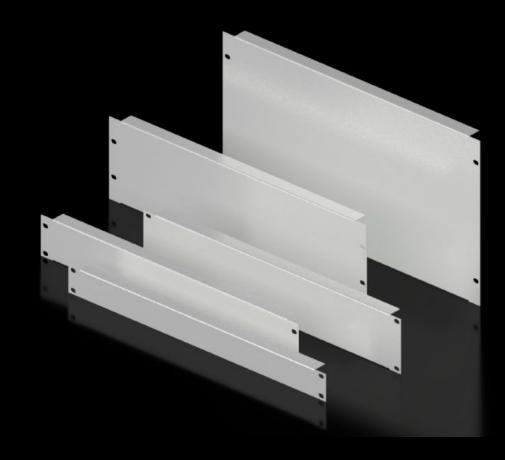

## DK 7156.035 - Blanking panel, 482.6 mm (19")

As an extension cover or for population as required.

#### **Features**

| Model No.                     | DK 7156.035                                                                                                    |
|-------------------------------|----------------------------------------------------------------------------------------------------------------|
| Product description           | As an extension cover or for population as required.                                                           |
| Material                      | Sheet steel                                                                                                    |
| Colour                        | RAL 7035                                                                                                       |
| Build-up height               | 266 mm                                                                                                         |
| Dimensions                    | Width: 482.6 mm                                                                                                |
| Units                         | 6 U                                                                                                            |
| Packs of                      | 2 pc(s).                                                                                                       |
| Net weight                    | 2.94                                                                                                           |
| Gross weight                  | 3.14                                                                                                           |
| PCF per pack (cradle-to-gate) | 12.5 kg CO2 eq (Cat B)                                                                                         |
| Note on PCF category          | Category B: PCF value (cradle-to-gate) based on the product weight, approximately calculated and self-declared |
| Customs tariff number         | 94039910                                                                                                       |
| EAN                           | 4028177165779                                                                                                  |
| ETIM 9                        | EC000456                                                                                                       |
| ECLASS 8.0                    | 27189217                                                                                                       |
|                               |                                                                                                                |

#### Tender text

482.6 mm (19") blanking panel, 6 U

Used as an extension cover or for fitting separately.

Installation height: 266 mm, 6 U

Version: Steel sheet Spray-finish: RAL 7035

Dimensions (W x H x D): 483 mm x 266 mm x 23 mm