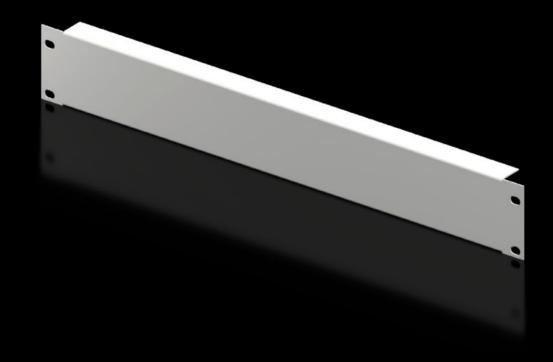

## DK 7157.035 - Blanking panel, 482.6 mm (19")

As an extension cover or for population as required.

### **Features**

| Model No.                     | DK 7157.035                                                                                                    |
|-------------------------------|----------------------------------------------------------------------------------------------------------------|
| Product description           | As an extension cover or for population as required.                                                           |
| Material                      | Sheet steel                                                                                                    |
| Colour                        | RAL 7035                                                                                                       |
| Build-up height               | 66 mm                                                                                                          |
| Dimensions                    | Width: 482.6 mm                                                                                                |
| Units                         | 1,5 U                                                                                                          |
| Packs of                      | 2 pc(s).                                                                                                       |
| Net weight                    | 1                                                                                                              |
| Gross weight                  | 1.022                                                                                                          |
| PCF per pack (cradle-to-gate) | 3.9 kg CO2 eq (Cat B)                                                                                          |
| Note on PCF category          | Category B: PCF value (cradle-to-gate) based on the product weight, approximately calculated and self-declared |
| Customs tariff number         | 94039910                                                                                                       |
| EAN                           | 4028177165786                                                                                                  |
| ETIM 9                        | EC000456                                                                                                       |
| ECLASS 8.0                    | 27189217                                                                                                       |
|                               |                                                                                                                |

### Tender text

482.6 mm (19") blanking panel, 1.5 U

Used as an extension cover or for individual population.

Installation height: 66 mm, 1.5 U

Version: Sheet steel Paint finish: RAL 7035

© Rittal 2025 3