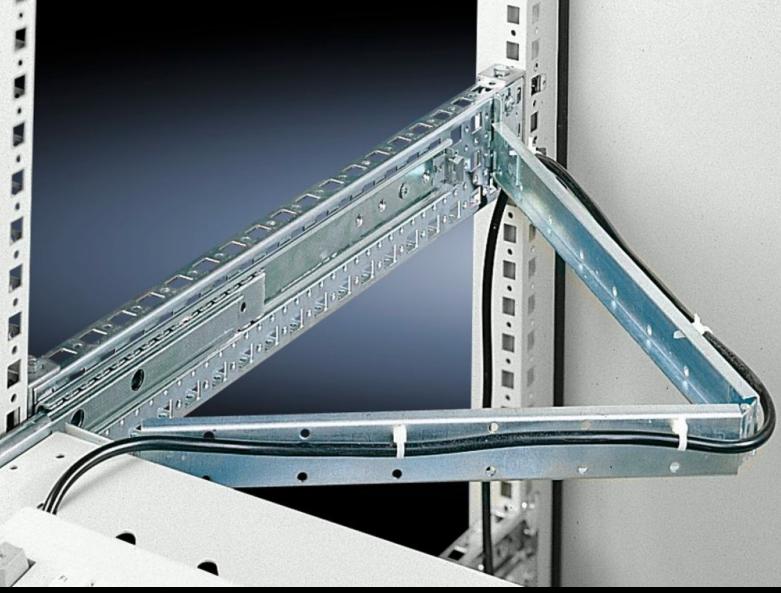

## DK 7163.500 - Cable support hinged, with clamp

For secure routing of connection cables from the component shelf to the clamping point, the attachment may be released on both sides thanks to clamps.

#### **Features**

| Model No.             | DK 7163.500                                                                                                                                                                                           |
|-----------------------|-------------------------------------------------------------------------------------------------------------------------------------------------------------------------------------------------------|
| Product description   | For secure routing of connection cables from the component shelves with telescopic pull-out to the clamping point. The attachment may be released on both sides thanks to the quick-release fastener. |
| Material              | Sheet steel                                                                                                                                                                                           |
| Surface finish        | Zinc-plated                                                                                                                                                                                           |
| Supply includes       | Assembly parts                                                                                                                                                                                        |
| Note                  | Max. depth of component shelves = Enclosure depth - 100 mm.                                                                                                                                           |
| To fit                | Depth: ≤ 600 mm                                                                                                                                                                                       |
| Packs of              | 1 pc(s).                                                                                                                                                                                              |
| Net weight            | 0.52                                                                                                                                                                                                  |
| Gross weight          | 0.586                                                                                                                                                                                                 |
| Customs tariff number | 73269098                                                                                                                                                                                              |
| EAN                   | 4028177238084                                                                                                                                                                                         |
| ETIM 9                | EC000322                                                                                                                                                                                              |
| ECLASS 8.0            | 27400604                                                                                                                                                                                              |
|                       |                                                                                                                                                                                                       |

### Tender text

Hinged cable support with clamp

Material: Sheet steel, zinc-plated, passivated

© Rittal 2025 2