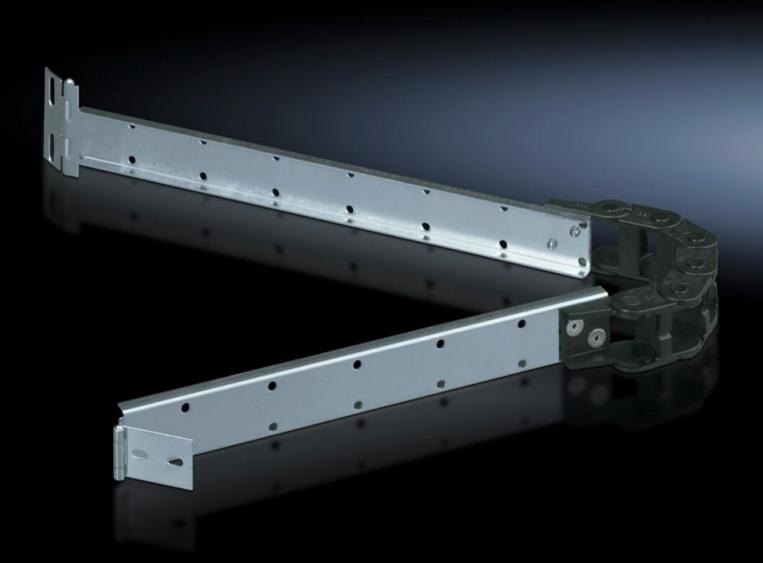

# DK 7163.565 - Cable support hinged, with anti-kink device and clamp

Kink-free cable routing in the central part via mobile chain links, the attachment may be released on both sides, thanks to clamps.

#### **Features**

| Model No.                     | DK 7163.565                                                                                                                                                                                                                         |
|-------------------------------|-------------------------------------------------------------------------------------------------------------------------------------------------------------------------------------------------------------------------------------|
| Product description           | For secure routing of connection cables from the component shelf<br>to the clamping point. Kink-free cable routing in the central part via<br>mobile chain links. The attachment may be released on both sides<br>thanks to clamps. |
| Material                      | Sheet steel, zinc-plated<br>Centre part: Plastic                                                                                                                                                                                    |
| Supply includes               | Assembly parts                                                                                                                                                                                                                      |
| Note                          | Max. depth of component shelves = Enclosure depth - 200 mm.                                                                                                                                                                         |
| To fit                        | Depth: > 600 mm                                                                                                                                                                                                                     |
| Packs of                      | 1 pc(s).                                                                                                                                                                                                                            |
| Net weight                    | 0.7                                                                                                                                                                                                                                 |
| Gross weight                  | 0.78                                                                                                                                                                                                                                |
| PCF per pack (cradle-to-gate) | 2.8 kg CO2 eq (Cat B)                                                                                                                                                                                                               |
| Note on PCF category          | Category B: PCF value (cradle-to-gate) based on the product weight approximately calculated and self-declared                                                                                                                       |
| Customs tariff number         | 73269098                                                                                                                                                                                                                            |
|                               |                                                                                                                                                                                                                                     |