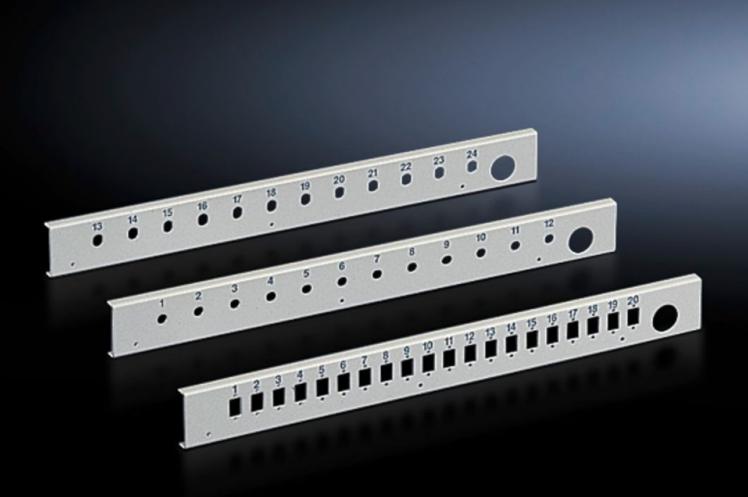

# DK 7169.535 - Patch panel for fibre-optic splicing box, lockable

There are 5 different fibre-optic panels available for various coupling types. The number of locations per panel varies depending on the chosen variant and basic size of the panel.

#### **Features**

| Model No.                | DK 7169.535                                                                                                                                          |
|--------------------------|------------------------------------------------------------------------------------------------------------------------------------------------------|
| Product description      | For splicing boxes, there is a choice of multiple panels with corresponding cut-outs for the installation of single or duplex fibre optic couplings. |
| Material                 | Sheet steel                                                                                                                                          |
| Colour                   | RAL 7035                                                                                                                                             |
| Number of locations      | 12                                                                                                                                                   |
| for fibre-optic coupling | SC duplex<br>LC quad                                                                                                                                 |
| Units                    | 1 U                                                                                                                                                  |
| Packs of                 | 1 pc(s).                                                                                                                                             |
| Net weight               | 0.252                                                                                                                                                |
| Gross weight             | 0.297                                                                                                                                                |
| Customs tariff number    | 94039910                                                                                                                                             |
| EAN                      | 4028177166752                                                                                                                                        |
| ETIM 9                   | EC001129                                                                                                                                             |
| ECLASS 8.0               | 19170113                                                                                                                                             |

### Tender text

DK patch panel for fibre-optic splicing box, 1 U

DK patch panel for fibre-optic splicing box, 1 U For installing 12 SC-duplex couplings including fixtures for holding the cable clamping devices.