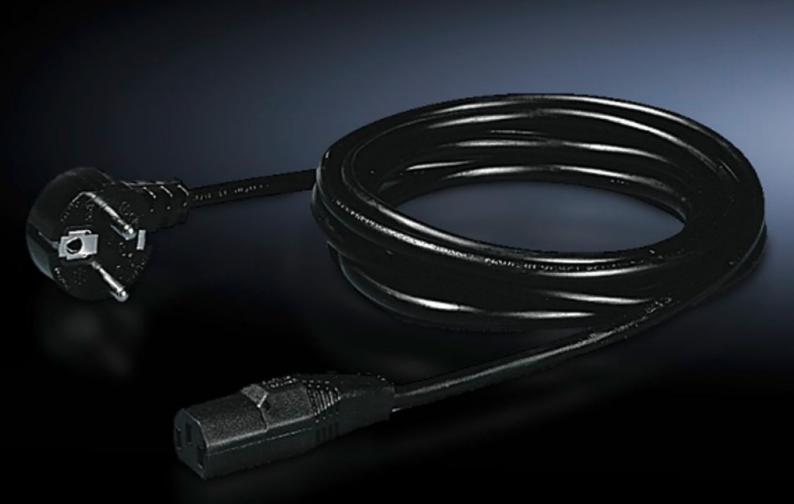

# DK 7200.210 - Connection cable for power packs

Connection and extension cables for power packs in different country designs.

#### Features

| Model No.                  | DK 7200.210                                                                                                        |
|----------------------------|--------------------------------------------------------------------------------------------------------------------|
| Design                     | Connection cable                                                                                                   |
| Product description        | Connection and extension cable with various connector/jack types (earthing-pin/C13/C14/C19/C20). PVC line, 3-pole. |
| Applications               | CMC III power pack<br>CMC III Power Unit                                                                           |
| Cross-section              | 1 mm²                                                                                                              |
| Length of connection cable | 1,8 m                                                                                                              |
| Connector (type)           | D, earthing-pin (type F, CEE 7/4)<br>F/B (type E, CEE 7/5)                                                         |
| Rated voltage              | 230 V                                                                                                              |
| Sockets                    | IEC 320 socket C13                                                                                                 |
| Packs of                   | 1 pc(s).                                                                                                           |
| Net weight                 | 0.21                                                                                                               |
| Gross weight               | 0.213                                                                                                              |
| Customs tariff number      | 85444290                                                                                                           |
| EAN                        | 4028177164314                                                                                                      |
| E-Number Sweden            | E7238515                                                                                                           |
| ETIM 9                     | EC001576                                                                                                           |
| ECLASS 8.0                 | 27060402                                                                                                           |
|                            |                                                                                                                    |

## Tender text

Connection cable for power pack with IEC 320 IEC socket,,,,,,,,,, DK 7200.210

Country-specific designs: Germany, France, Belgium Voltage: 230 V

The connection cable 230 V with earthing-pin plug and IEC connector is used to connect to: