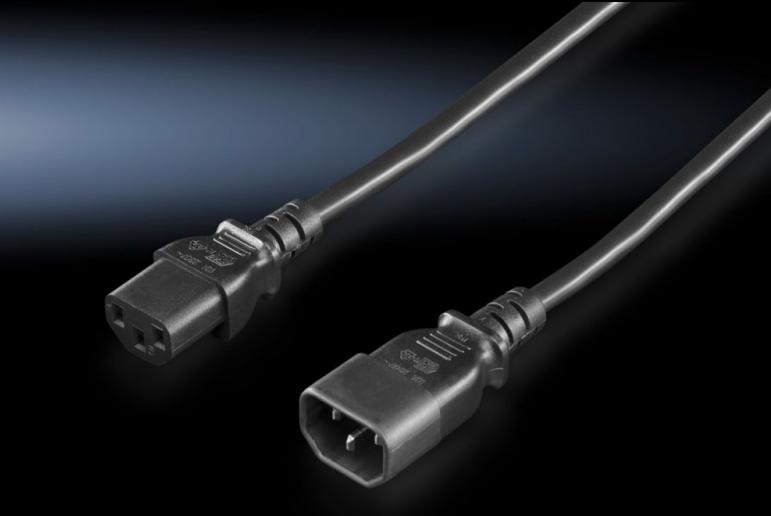

## DK 7200.215 - Connection cable for power packs

Connection and extension cables for power packs in different country designs.

#### Features

| Model No.                  | DK 7200.215                                                                                                        |
|----------------------------|--------------------------------------------------------------------------------------------------------------------|
| Design                     | Extension cable                                                                                                    |
| Product description        | Connection and extension cable with various connector/jack types (earthing-pin/C13/C14/C19/C20). PVC line, 3-pole. |
| Applications               | CMC III                                                                                                            |
| Cross-section              | 1 mm²                                                                                                              |
| Length of connection cable | 1,8 m                                                                                                              |
| Connector (type)           | IEC 320 connector C14                                                                                              |
| Rated voltage              | 230 V<br>110 V (DC)                                                                                                |
| Sockets                    | IEC 320 socket C13                                                                                                 |
| Packs of                   | 1 pc(s).                                                                                                           |
| Net weight                 | 0.168                                                                                                              |
| Gross weight               | 0.188                                                                                                              |
| Customs tariff number      | 85444290                                                                                                           |
| EAN                        | 4028177305519                                                                                                      |
| ETIM 9                     | EC001576                                                                                                           |
| ECLASS 8.0                 | 27060402                                                                                                           |