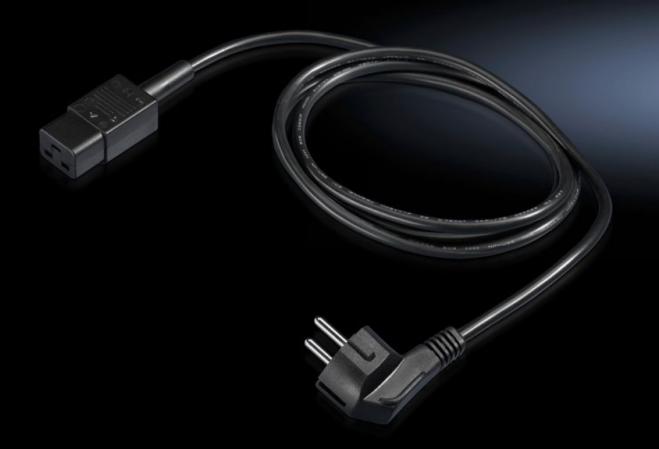

## DK 7200.216 - Connection cable for PSM/PDU

Connection and extension cable with various connector/jack types (earthing-pin/C19/C20).

## Features

| Model No.             | DK 7200.216                                                                                                |
|-----------------------|------------------------------------------------------------------------------------------------------------|
| Design                | Connection cable                                                                                           |
| Product description   | Connection and extension cable with various connector/jack types (earthing-pin/C19/C20). PVC line, 3-pole. |
| Connector (type)      | D, earthing-pin (type F, CEE 7/4)                                                                          |
| Rated current (max.)  | 16 A                                                                                                       |
| Dimensions            | Length: 1.8 m                                                                                              |
| Sockets               | IEC 320 socket C19                                                                                         |
| Packs of              | 1 pc(s).                                                                                                   |
| Net weight            | 0.29                                                                                                       |
| Gross weight          | 0.334                                                                                                      |
| Customs tariff number | 85444290                                                                                                   |
| EAN                   | 4028177519237                                                                                              |
| ETIM 9                | EC001576                                                                                                   |
| ECLASS 8.0            | 27060402                                                                                                   |