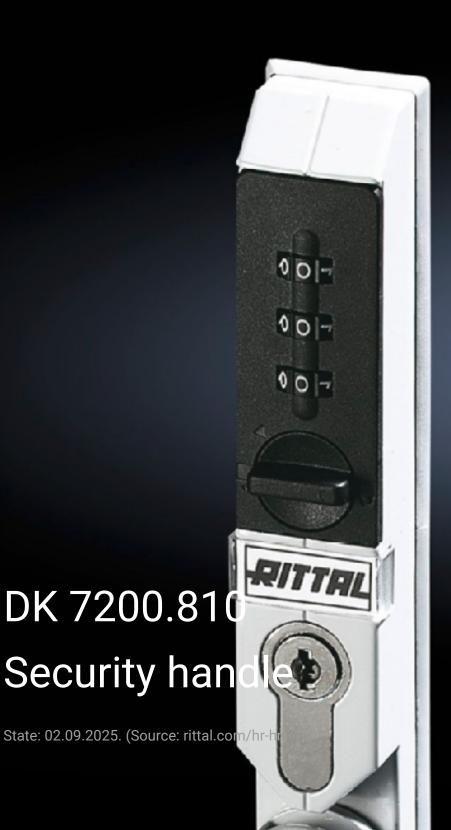

## DK 7200.810 - Security handle with code

Flexible access opportunities with individual 3-digit code without key.

#### Ergoform-S security handle

The security handle is suitable for use with FR, QR, PS & TC enclosures and can be fitted instead of the normal handle system.

The system is distinguished by a flexible access option.

The 3 x number code ensures that the enclosure can be accessed without needing a key.

The code can be reset when the door is open.

The code can only be reset if the original code is known and this ensures that it is impossible to change the code inadvertently. The master key function is an alternative access option.

The handle can be used to open the door, irrespective of the number code, via the semi-cylinder. It can be used with 40 or 45 mm semi-cylinders as per DIN 18 254. The simple retrofitted installation makes the handle optimally suited for use with ISP and ASP applications.