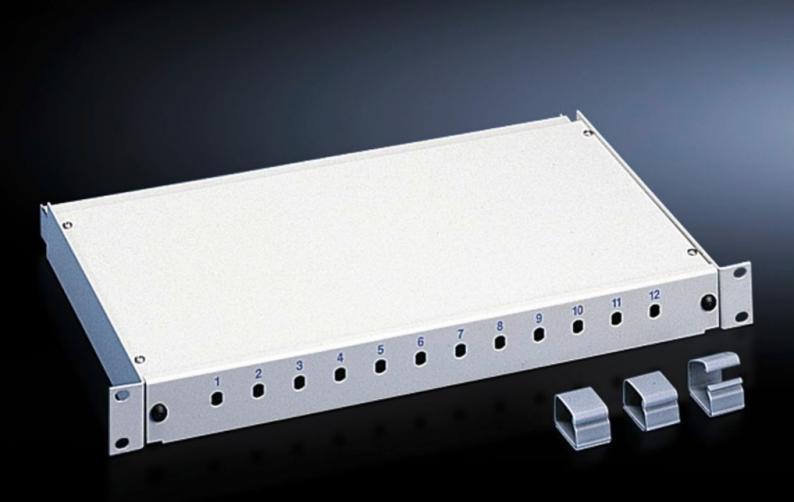

## DK 7241.005 - Fibre-optic splicing box, depth-variable

To accommodate splicing cassettes.

### **Features**

| Model No.                        | DK 7241.005                                                                                                                                                                                                                                                                                                                                                                                                                                                                                                                                                                                                                                                                                                                                                                                                                                               |
|----------------------------------|-----------------------------------------------------------------------------------------------------------------------------------------------------------------------------------------------------------------------------------------------------------------------------------------------------------------------------------------------------------------------------------------------------------------------------------------------------------------------------------------------------------------------------------------------------------------------------------------------------------------------------------------------------------------------------------------------------------------------------------------------------------------------------------------------------------------------------------------------------------|
| Product description              | The 482.6 mm (19") splicing box is designed to accommodate splicing cassettes and can be installed in any network distributor with 482.6 mm (19") accommodation and used as a fibre-optic termination or distributor. The variable cassette fixture permits twist-proof installation of all standard splicing cassettes. The rear section of the splicing box is completely open for cable entry, a rubber cable clamp strip provides protection against dust. The fibre-optic cables can be secured with cable ties or cable clamps. The splicing box is infinitely depth-adjustable up to 100 mm within the 482.6 mm (19") flanges. In addition, the splicing box may be fully withdrawn from the 482.6 mm (19") flanges. Two strain relief clips and cable routing clips for the fibre stock provide a solution to suit any fibre-optic wiring system. |
| Material                         | Sheet steel                                                                                                                                                                                                                                                                                                                                                                                                                                                                                                                                                                                                                                                                                                                                                                                                                                               |
| Colour                           | RAL 7035                                                                                                                                                                                                                                                                                                                                                                                                                                                                                                                                                                                                                                                                                                                                                                                                                                                  |
| Supply includes                  | Splicing box Cable routing clips Cassette cover Mounting accessories for patch panel                                                                                                                                                                                                                                                                                                                                                                                                                                                                                                                                                                                                                                                                                                                                                                      |
| Number of splicing cassettes max | 2                                                                                                                                                                                                                                                                                                                                                                                                                                                                                                                                                                                                                                                                                                                                                                                                                                                         |
| Note                             | Supplied without patch panels and splicing cassettes                                                                                                                                                                                                                                                                                                                                                                                                                                                                                                                                                                                                                                                                                                                                                                                                      |
| Installation depth               | 302 mm                                                                                                                                                                                                                                                                                                                                                                                                                                                                                                                                                                                                                                                                                                                                                                                                                                                    |

#### Tender text

Fibre-optic splicing box, 482.6 mm (19 inch) inst., 1 U
The 482.6 mm (19 inch) splicing box is designed to
accommodate 2 splicing cassettes and can be installed
in any network distributor with 482.6 mm (19 inch)
accommodation and used as a fibre-optic termination or
distributor.

The variable cassette fixture permits twist-proof installation of all standard splicing cassettes. The rear section of the splicing box is completely open for cable entry. A rubber cable clamp strip provides protection against dust. The fibre-optic cables can be secured with cable ties or cable clamps. The splicing box is infinitely depth-adjustable up to 100 mm within the 482.6 mm (19 inch) flanges. The splicing box may be fully withdrawn from the 482.6 mm (19 inch) flanges.