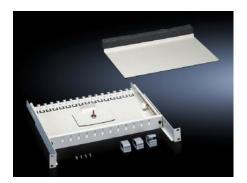

## DK 7241.005 - Fibre-optic splicing box, depth-variable

To accommodate splicing cassettes.

### **Features**

| Model No.                        | DK 7241.005                                                                                                                                                                                                                                                                                                                                                                                                                                                                                                                                                                                                                                                                                                                                                                                                                                               |
|----------------------------------|-----------------------------------------------------------------------------------------------------------------------------------------------------------------------------------------------------------------------------------------------------------------------------------------------------------------------------------------------------------------------------------------------------------------------------------------------------------------------------------------------------------------------------------------------------------------------------------------------------------------------------------------------------------------------------------------------------------------------------------------------------------------------------------------------------------------------------------------------------------|
| Product description              | The 482.6 mm (19") splicing box is designed to accommodate splicing cassettes and can be installed in any network distributor with 482.6 mm (19") accommodation and used as a fibre-optic termination or distributor. The variable cassette fixture permits twist-proof installation of all standard splicing cassettes. The rear section of the splicing box is completely open for cable entry, a rubber cable clamp strip provides protection against dust. The fibre-optic cables can be secured with cable ties or cable clamps. The splicing box is infinitely depth-adjustable up to 100 mm within the 482.6 mm (19") flanges. In addition, the splicing box may be fully withdrawn from the 482.6 mm (19") flanges. Two strain relief clips and cable routing clips for the fibre stock provide a solution to suit any fibre-optic wiring system. |
| Material                         | Sheet steel                                                                                                                                                                                                                                                                                                                                                                                                                                                                                                                                                                                                                                                                                                                                                                                                                                               |
| Colour                           | RAL 7035                                                                                                                                                                                                                                                                                                                                                                                                                                                                                                                                                                                                                                                                                                                                                                                                                                                  |
| Supply includes                  | Splicing box Cable routing clips Cassette cover Mounting accessories for patch panel                                                                                                                                                                                                                                                                                                                                                                                                                                                                                                                                                                                                                                                                                                                                                                      |
| Number of splicing cassettes max | 2                                                                                                                                                                                                                                                                                                                                                                                                                                                                                                                                                                                                                                                                                                                                                                                                                                                         |
| Note                             | Supplied without patch panels and splicing cassettes                                                                                                                                                                                                                                                                                                                                                                                                                                                                                                                                                                                                                                                                                                                                                                                                      |
| Installation depth               | 302 mm                                                                                                                                                                                                                                                                                                                                                                                                                                                                                                                                                                                                                                                                                                                                                                                                                                                    |

#### Tender text

Fibre-optic splicing box, 482.6 mm (19 inch) inst., 1 U
The 482.6 mm (19 inch) splicing box is designed to
accommodate 2 splicing cassettes and can be installed
in any network distributor with 482.6 mm (19 inch)
accommodation and used as a fibre-optic termination or
distributor.

The variable cassette fixture permits twist-proof installation of all standard splicing cassettes. The rear section of the splicing box is completely open for cable entry. A rubber cable clamp strip provides protection against dust. The fibre-optic cables can be secured with cable ties or cable clamps. The splicing box is infinitely depth-adjustable up to 100 mm within the 482.6 mm (19 inch) flanges. The splicing box may be fully withdrawn from the 482.6 mm (19 inch) flanges.