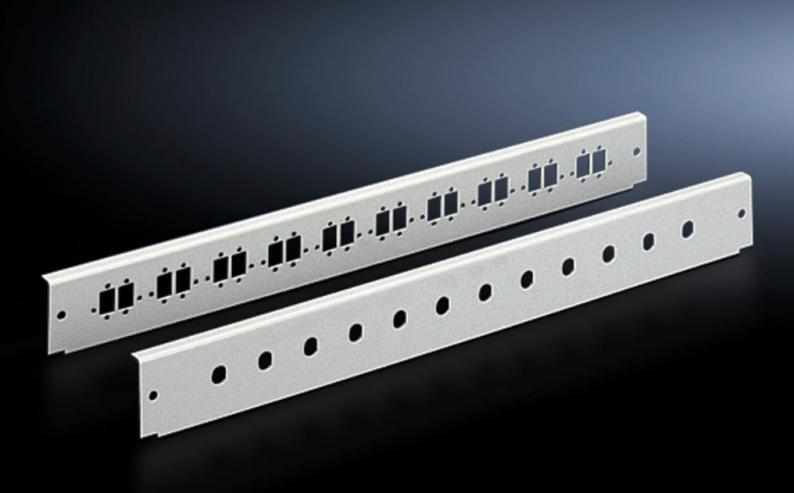

# DK 7241.045 - Patch panels for fibre-optic splicing box, depth-variable, and fibre-optic breakout box, 1 U

With cut-outs for population with fibre-optic couplings.

#### **Features**

| Model No.                | DK 7241.045                                                                     |
|--------------------------|---------------------------------------------------------------------------------|
| Product description      | With cut-outs for population with fibre-optic couplings.                        |
| Applications             | for fibre-optic splicing box, depth-variable, and fibre-optic breakout box, 1 U |
| Material                 | Sheet steel                                                                     |
| Colour                   | RAL 7035                                                                        |
| Number of locations      | 12                                                                              |
| for fibre-optic coupling | SC duplex<br>LC quad                                                            |
| Units                    | 1 U                                                                             |
| Packs of                 | 1 pc(s).                                                                        |
| Net weight               | 0.21                                                                            |
| Gross weight             | 0.265                                                                           |
| Customs tariff number    | 94039910                                                                        |
| EAN                      | 4028177167087                                                                   |
| ETIM 9                   | EC001129                                                                        |
| ECLASS 8.0               | 19170113                                                                        |

### Tender text

Patch-Panel for fibre-optic splicing box 1 U For installation of 12 SC Duplex couplings in the 1 U fibre-optic splicing box. The patch panel is fastened to the splicing box with quick release fasteners.