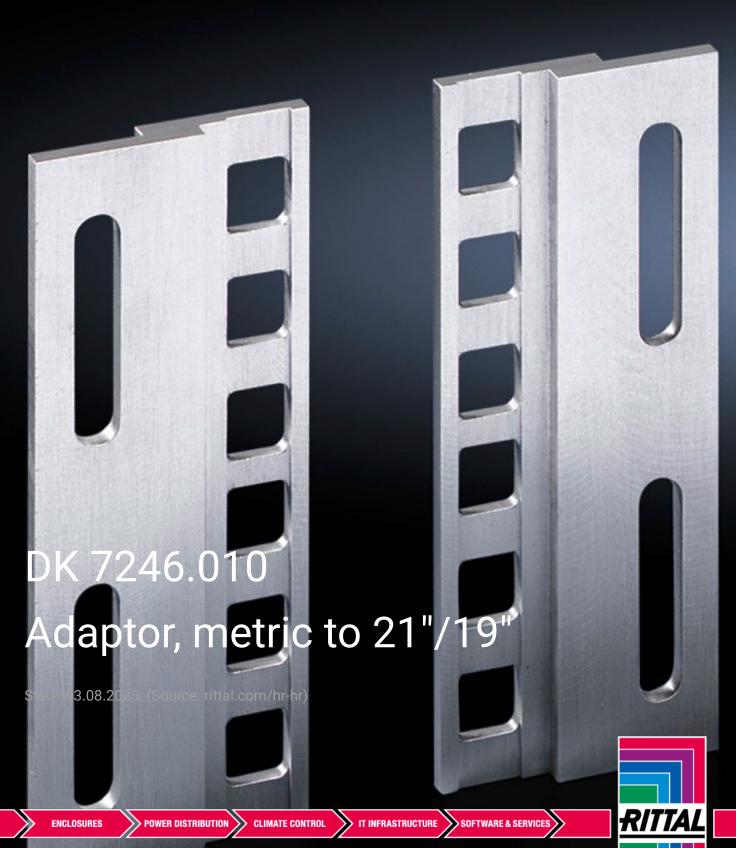

# DK 7246.010 - Adaptor, metric to 21"/19"

For fastening of 482.6 mm (19 $\H$ ) assemblies to metric (535 mm) mounting angles or configuration of combined systems.

### **Features**

| Model No.             | DK 7246.010                                                                                                                             |
|-----------------------|-----------------------------------------------------------------------------------------------------------------------------------------|
| Product description   | With this adaptor, 482.6 mm (19") assemblies may be fastened to metric (535 mm) mounting angles, or combined systems may be configured. |
| Material              | Extruded aluminium section                                                                                                              |
| Dimensions            | Height: 2 SU                                                                                                                            |
| Units                 | 1 U                                                                                                                                     |
| Packs of              | 2 pc(s).                                                                                                                                |
| Net weight            | 0.02                                                                                                                                    |
| Gross weight          | 0.02                                                                                                                                    |
| Customs tariff number | 76169990                                                                                                                                |
| EAN                   | 4028177401884                                                                                                                           |
| ETIM 9                | EC002625                                                                                                                                |
| ETIM 8                | EC002625                                                                                                                                |
|                       |                                                                                                                                         |

## Tender text

Metric / 482.6 mm (19") adaptor, 2 SU for 1

Material: Extruded aluminium section

© Rittal 2025

3