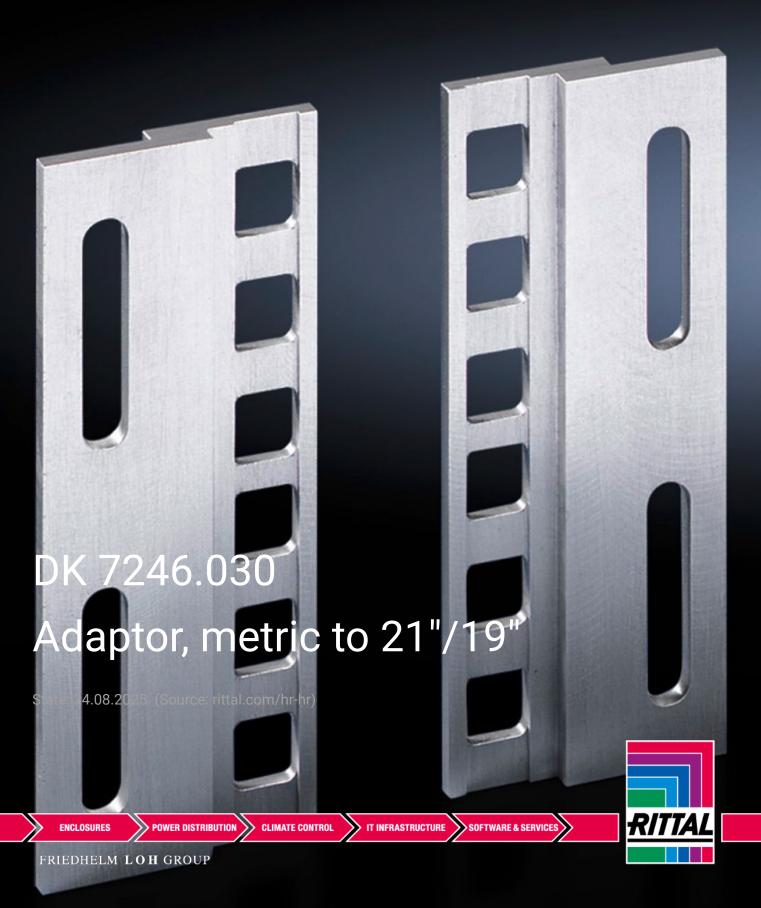

## DK 7246.030 - Adaptor, metric to 21"/19"

For fastening of 482.6 mm (19<sup>°</sup>) assemblies to metric (535 mm) mounting angles or configuration of combined systems.

## Features

| Model No.             | DK 7246.030                                                                                                                             |
|-----------------------|-----------------------------------------------------------------------------------------------------------------------------------------|
| Product description   | With this adaptor, 482.6 mm (19″) assemblies may be fastened to metric (535 mm) mounting angles, or combined systems may be configured. |
| Material              | Extruded aluminium section                                                                                                              |
| Dimensions            | Height: 6 SU                                                                                                                            |
| Units                 | 3 U                                                                                                                                     |
| Packs of              | 2 pc(s).                                                                                                                                |
| Net weight            | 0.1                                                                                                                                     |
| Customs tariff number | 76169990                                                                                                                                |
| EAN                   | 4028177187184                                                                                                                           |
| ETIM 9                | EC002625                                                                                                                                |
| ETIM 8                | EC002625                                                                                                                                |
| ECLASS 8.0            | 27189234                                                                                                                                |