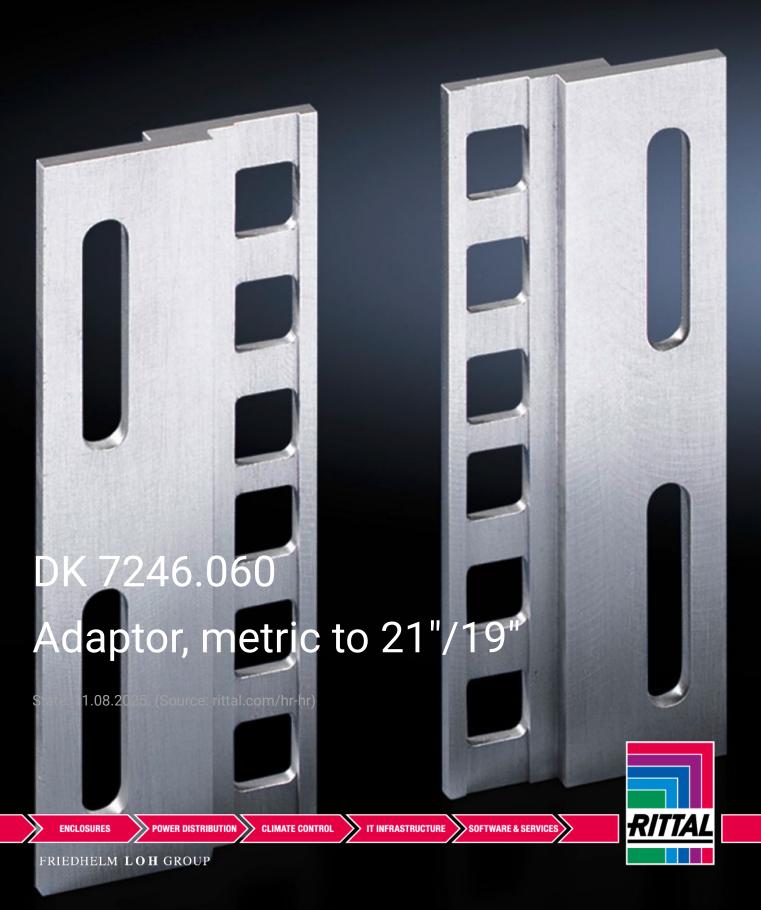

## DK 7246.060 - Adaptor, metric to 21"/19"

For fastening of 482.6 mm (19<sup>°</sup>) assemblies to metric (535 mm) mounting angles or configuration of combined systems.

## Features

| Model No.             | DK 7246.060                                                                                                                             |
|-----------------------|-----------------------------------------------------------------------------------------------------------------------------------------|
| Product description   | With this adaptor, 482.6 mm (19″) assemblies may be fastened to metric (535 mm) mounting angles, or combined systems may be configured. |
| Material              | Extruded aluminium section                                                                                                              |
| Dimensions            | Height: 11 SU                                                                                                                           |
| Units                 | 6 U                                                                                                                                     |
| Packs of              | 2 pc(s).                                                                                                                                |
| Net weight            | 0.182                                                                                                                                   |
| Gross weight          | 0.185                                                                                                                                   |
| Customs tariff number | 76169990                                                                                                                                |
| EAN                   | 4028177187191                                                                                                                           |
| ETIM 9                | EC002625                                                                                                                                |
| ETIM 8                | EC002625                                                                                                                                |
|                       |                                                                                                                                         |