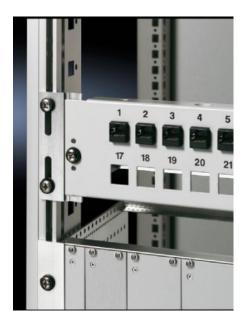

## DK 7246.060 - Adaptor, metric to 21"/19"

For fastening of 482.6 mm (19<sup>°</sup>) assemblies to metric (535 mm) mounting angles or configuration of combined systems.

## Features

| Model No.             | DK 7246.060                                                                                                                             |
|-----------------------|-----------------------------------------------------------------------------------------------------------------------------------------|
| Product description   | With this adaptor, 482.6 mm (19″) assemblies may be fastened to metric (535 mm) mounting angles, or combined systems may be configured. |
| Material              | Extruded aluminium section                                                                                                              |
| Dimensions            | Height: 11 SU                                                                                                                           |
| Units                 | 6 U                                                                                                                                     |
| Packs of              | 2 pc(s).                                                                                                                                |
| Net weight            | 0.182                                                                                                                                   |
| Gross weight          | 0.185                                                                                                                                   |
| Customs tariff number | 76169990                                                                                                                                |
| EAN                   | 4028177187191                                                                                                                           |
| ETIM 9                | EC002625                                                                                                                                |
| ETIM 8                | EC002625                                                                                                                                |
|                       |                                                                                                                                         |