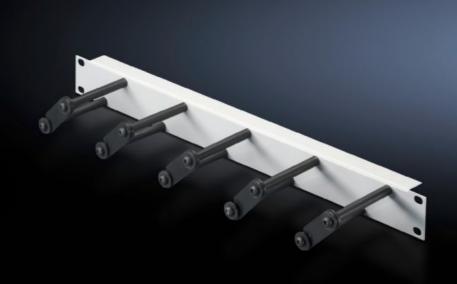

# Cable management panel with cable routing bars

State: 13.05.2025. (Source: rittal.com/hr-hr)

# DK 7257.150 - Cable management panel with cable routing bars for horizontal cable management

For horizontal management of the patch cables with cable routing bars, allows user-friendly modification and extension of the cabling by opening the individual cable routing bars.

### **Features**

| Model No.             | DK 7257.150                                                                                                                                                                        |
|-----------------------|------------------------------------------------------------------------------------------------------------------------------------------------------------------------------------|
| Product description   | For horizontal management of the patch cables with 5 cable routing bars. Opening the individual cable routing bars allows user-friendly modification and extension of the cabling. |
| Material              | Panel: Sheet steel, spray finished<br>Cable routing bars: Plastic                                                                                                                  |
| Colour                | Panel: RAL 7035                                                                                                                                                                    |
| Depth of bars         | 100 mm                                                                                                                                                                             |
| Number bars per U     | 4                                                                                                                                                                                  |
| Dimensions            | Width: 482.6 mm                                                                                                                                                                    |
| Units                 | 2 U                                                                                                                                                                                |
| Packs of              | 1 pc(s).                                                                                                                                                                           |
| Net weight            | 0.999                                                                                                                                                                              |
| Gross weight          | 1                                                                                                                                                                                  |
| Customs tariff number | 94039910                                                                                                                                                                           |
| EAN                   | 4028177618718                                                                                                                                                                      |
| ETIM 9                | EC002624                                                                                                                                                                           |