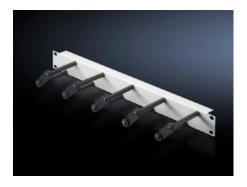

# Cable management panel with cable routing bars

State: 13.05.2025. (Source: rittal.com/hr-hr)

# DK 7257.150 - Cable management panel with cable routing bars for horizontal cable management

For horizontal management of the patch cables with cable routing bars, allows user-friendly modification and extension of the cabling by opening the individual cable routing bars.

### **Features**

| Model No.             | DK 7257.150                                                                                                                                                                        |
|-----------------------|------------------------------------------------------------------------------------------------------------------------------------------------------------------------------------|
| Product description   | For horizontal management of the patch cables with 5 cable routing bars. Opening the individual cable routing bars allows user-friendly modification and extension of the cabling. |
| Material              | Panel: Sheet steel, spray finished<br>Cable routing bars: Plastic                                                                                                                  |
| Colour                | Panel: RAL 7035                                                                                                                                                                    |
| Depth of bars         | 100 mm                                                                                                                                                                             |
| Number bars per U     | 4                                                                                                                                                                                  |
| Dimensions            | Width: 482.6 mm                                                                                                                                                                    |
| Units                 | 2 U                                                                                                                                                                                |
| Packs of              | 1 pc(s).                                                                                                                                                                           |
| Net weight            | 0.999                                                                                                                                                                              |
| Gross weight          | 1                                                                                                                                                                                  |
| Customs tariff number | 94039910                                                                                                                                                                           |
| EAN                   | 4028177618718                                                                                                                                                                      |
| ETIM 9                | EC002624                                                                                                                                                                           |