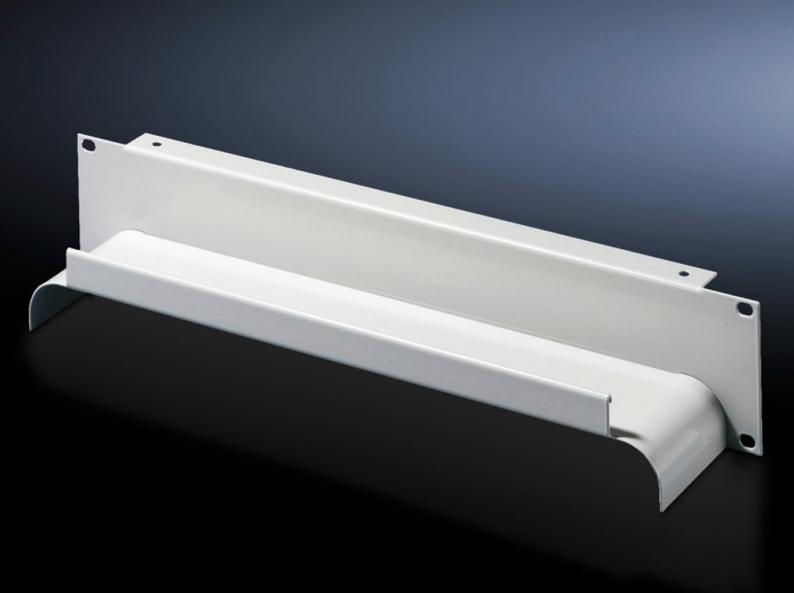

## DK 7269.235 - Cable tray, 2 U

To accommodate fibre-optic and copper cables, fibres from the patch panels are placed into the tray via openings and may be distributed at the sides.

### **Features**

| Model No.             | DK 7269.235                                                                                                                                                                                            |
|-----------------------|--------------------------------------------------------------------------------------------------------------------------------------------------------------------------------------------------------|
| Product description   | For side routing and distribution of fibre-optic and copper cables. In this way, cables inserted into the roof area may be routed at the side of the mounting angles in the upper section of the rack. |
| Material              | Sheet steel                                                                                                                                                                                            |
| Colour                | RAL 7035                                                                                                                                                                                               |
| Dimensions            | Depth: 85 mm                                                                                                                                                                                           |
| Units                 | 2 U                                                                                                                                                                                                    |
| Packs of              | 1 pc(s).                                                                                                                                                                                               |
| Net weight            | 0.96                                                                                                                                                                                                   |
| Gross weight          | 1.16                                                                                                                                                                                                   |
| Customs tariff number | 94039910                                                                                                                                                                                               |
| EAN                   | 4028177221666                                                                                                                                                                                          |
| ETIM 9                | EC000322                                                                                                                                                                                               |
| ECLASS 8.0            | 27400604                                                                                                                                                                                               |