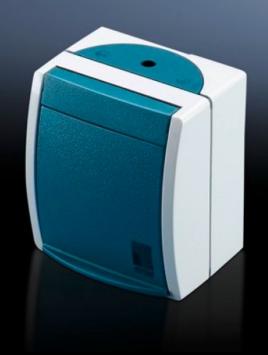

# DK 7280.100 - Service socket for enclosure frame attachment

Service socket to enclosure frame attachment/16 A. Integration of a service socket within a separate supply circuit, independently of the IT network and UPS.

#### **Features**

| Model No.                     | DK 7280.100                                                                                                                                                                               |
|-------------------------------|-------------------------------------------------------------------------------------------------------------------------------------------------------------------------------------------|
| Product description           | Integration of a service socket within a separate supply circuit, independently of the IT network and UPS. Simple installation via an angle bracket for attaching to the enclosure frame. |
| Material                      | Angle bracket: Sheet steel<br>Socket: Plastic                                                                                                                                             |
| Surface finish                | Angle bracket: Zinc-plated                                                                                                                                                                |
| Supply includes               | Angle bracket Damp-proof socket (IP 44) Assembly parts                                                                                                                                    |
| Rated voltage                 | 230 V                                                                                                                                                                                     |
| Rated current (max.)          | 16 A                                                                                                                                                                                      |
| Sockets                       | D, earthing-pin (type F, CEE 7/3)                                                                                                                                                         |
| Packs of                      | 1 pc(s).                                                                                                                                                                                  |
| Net weight                    | 0.44                                                                                                                                                                                      |
| Gross weight                  | 0.472                                                                                                                                                                                     |
| PCF per pack (cradle-to-gate) | 1.8 kg CO2 eq (Cat B)                                                                                                                                                                     |