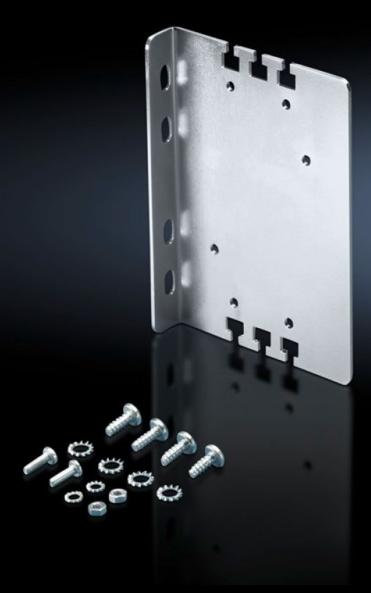

# DK 7280.100 - Service socket for enclosure frame attachment

Service socket to enclosure frame attachment/16 A. Integration of a service socket within a separate supply circuit, independently of the IT network and UPS.

#### **Features**

| Model No.                     | DK 7280.100                                                                                                                                                                               |
|-------------------------------|-------------------------------------------------------------------------------------------------------------------------------------------------------------------------------------------|
| Product description           | Integration of a service socket within a separate supply circuit, independently of the IT network and UPS. Simple installation via an angle bracket for attaching to the enclosure frame. |
| Material                      | Angle bracket: Sheet steel<br>Socket: Plastic                                                                                                                                             |
| Surface finish                | Angle bracket: Zinc-plated                                                                                                                                                                |
| Supply includes               | Angle bracket Damp-proof socket (IP 44) Assembly parts                                                                                                                                    |
| Rated voltage                 | 230 V                                                                                                                                                                                     |
| Rated current (max.)          | 16 A                                                                                                                                                                                      |
| Sockets                       | D, earthing-pin (type F, CEE 7/3)                                                                                                                                                         |
| Packs of                      | 1 pc(s).                                                                                                                                                                                  |
| Net weight                    | 0.44                                                                                                                                                                                      |
| Gross weight                  | 0.472                                                                                                                                                                                     |
| PCF per pack (cradle-to-gate) | 1.8 kg CO2 eq (Cat B)                                                                                                                                                                     |