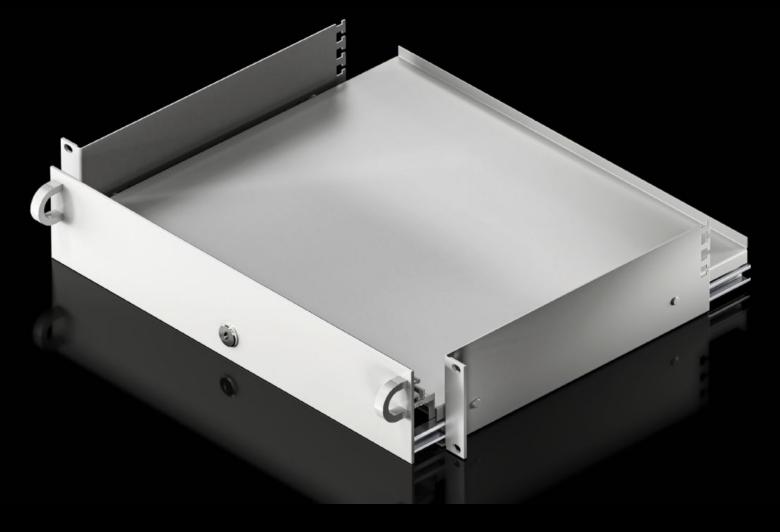

# DK 7281.035 - Keyboard drawer 2 U for one 482.6 mm (19") mounting level

For 482.6 mm (19") mounting angles, suitable for keyboards up to 430 mm wide and 250 mm deep with front panel folded over.

#### **Features**

| Model No.                        | DK 7281.035                                                                                                    |
|----------------------------------|----------------------------------------------------------------------------------------------------------------|
| Product description              | For keyboards up to 430 mm wide and 250 mm deep with the front panel folded over.                              |
| Material                         | Sheet steel with aluminium front                                                                               |
| Surface finish                   | Spray-finished                                                                                                 |
| Colour                           | RAL 7035                                                                                                       |
| Supply includes                  | Lockable drawer with handles Folding front Pull-out mousepad Mouse support Practical cable entry Strain relief |
| Dimensions                       | Width: 482.6 mm                                                                                                |
| Max. keyboard dimensions (WxHxD) | 430 x 250 mm                                                                                                   |
| Note on Model No.                | Installation depth: 390 mm                                                                                     |
| Packs of                         | 1 pc(s).                                                                                                       |
| Net weight                       | 7                                                                                                              |
| Gross weight                     | 7.2                                                                                                            |
| Customs tariff number            | 94039910                                                                                                       |
| EAN                              | 4028177165946                                                                                                  |
| ETIM 9                           | EC002620                                                                                                       |
| ECLASS 8.0                       | 27189261                                                                                                       |